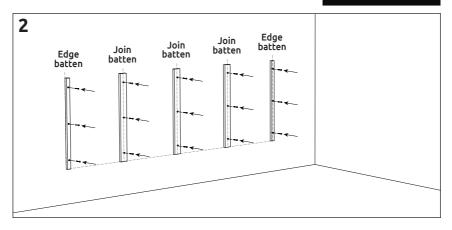

#### Siena V Panelling

i 592mm -592mm\_ . 592mm \_ 592mm \_  $\rightarrow | \epsilon$  $\rightarrow$  $\rightarrow | \in$ 4 ~ ł ŧ ŧ ŧ ł Edge batten Join batten Join batten Join batten Edge batten