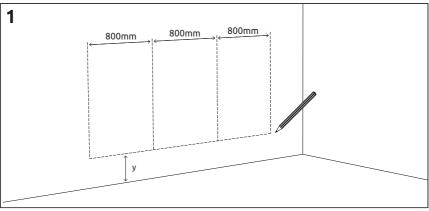

#### Siena V Panelling

i 592mm -592mm\_ . 592mm \_ 592mm \_  $\rightarrow | \epsilon$  $\rightarrow$  $\rightarrow | \in$ 4 ~ ł ŧ ŧ ŧ ł Edge batten Join batten Join batten Join batten Edge batten