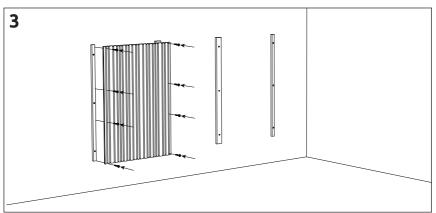

#### Siena V Panelling

i 592mm -592mm\_ . 592mm \_ 592mm \_  $\rightarrow | \epsilon$  $\rightarrow$  $\rightarrow | \in$ 4 ~ ł ŧ ŧ ŧ ł Edge batten Join batten Join batten Join batten Edge batten