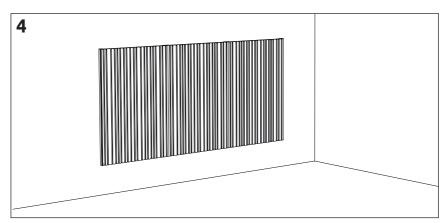

#### Siena V Panelling

i 592mm -592mm\_ . 592mm \_ 592mm \_  $\rightarrow | \epsilon$  $\rightarrow$  $\rightarrow | \in$ 4 ~ ł ŧ ŧ ŧ ł Edge batten Join batten Join batten Join batten Edge batten