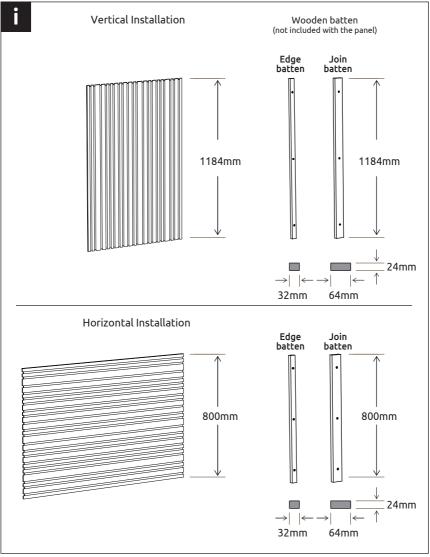

#### Siena V Panelling

i 592mm -592mm\_ . 592mm \_ 592mm \_  $\rightarrow | \epsilon$  $\rightarrow$  $\rightarrow | \in$ 4 ~ ł ŧ ŧ ŧ ł Edge batten Join batten Join batten Join batten Edge batten