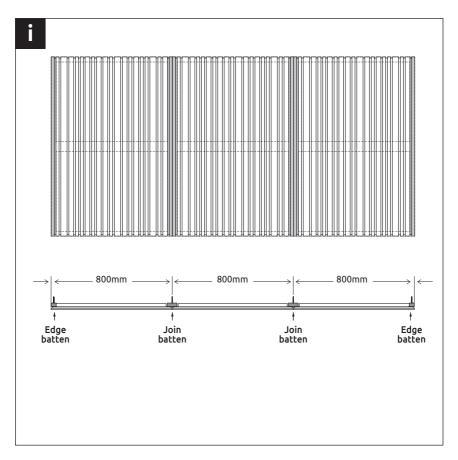

#### Siena V Panelling

i 592mm -592mm\_ . 592mm \_ 592mm \_  $\rightarrow | \epsilon$  $\rightarrow$  $\rightarrow | \in$ 4 ~ ł ŧ ŧ ŧ ł Edge batten Join batten Join batten Join batten Edge batten