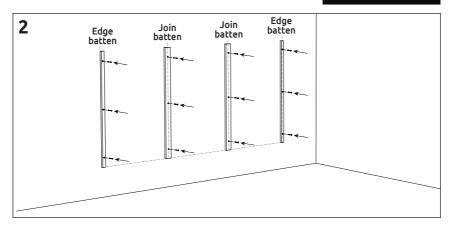

#### Siena V Panelling

i 592mm -592mm\_ . 592mm \_ 592mm \_  $\rightarrow | \epsilon$  $\rightarrow$  $\rightarrow | \in$ 4 ~ ł ŧ ŧ ŧ ł Edge batten Join batten Join batten Join batten Edge batten