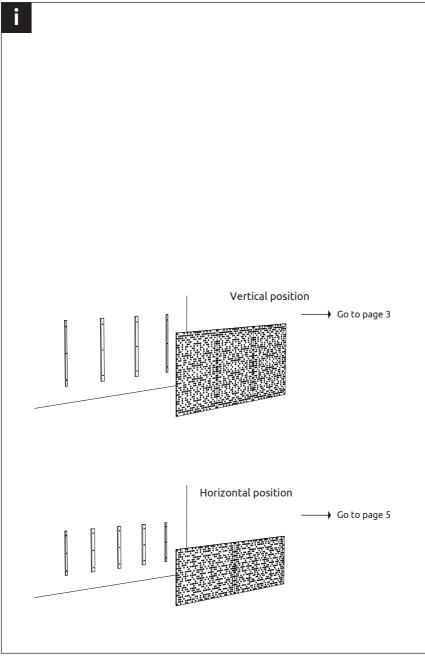

#### Siena V Panelling

i 592mm -592mm\_ . 592mm \_ 592mm \_  $\rightarrow | \epsilon$  $\rightarrow$  $\rightarrow | \in$ 4 ~ ł ŧ ŧ ŧ ł Edge batten Join batten Join batten Join batten Edge batten