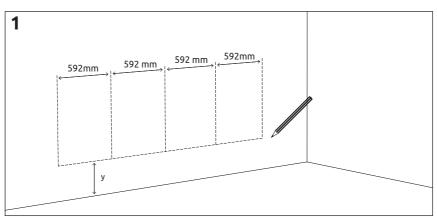

#### Siena V Panelling

i 592mm -592mm\_ . 592mm \_ 592mm \_  $\rightarrow | \epsilon$  $\rightarrow$  $\rightarrow | \in$ 4 ~ ł ŧ ŧ ŧ ł Edge batten Join batten Join batten Join batten Edge batten