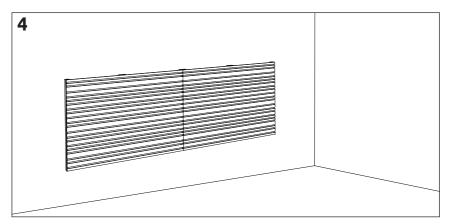

#### Siena V Panelling

i 592mm -592mm\_ . 592mm \_ 592mm \_  $\rightarrow | \epsilon$  $\rightarrow$  $\rightarrow | \in$ 4 ~ ł ŧ ŧ ŧ ł Edge batten Join batten Join batten Join batten Edge batten