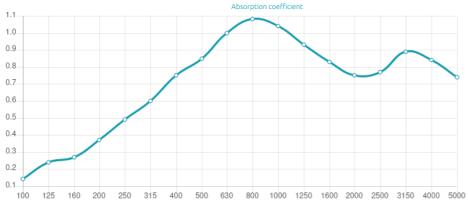

### Performance

#### **Features**

Absorption Range: 315 Hz to 5000 Hz

Acoustic Class: B | (aw) = 0,85

Slotted area: 30%

Available Fire Rates: FG | Furniture Grade FR | Fire Rated