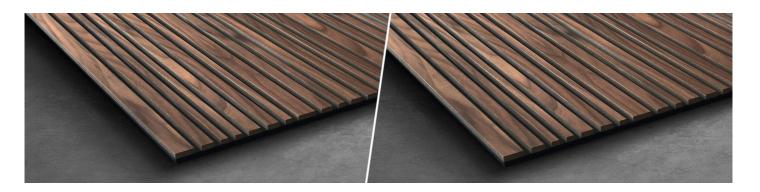

# Siena V - Panelling

### Wooden Absorber

Siena is a hybrid acoustic panel, combining a high performance acoustic core with calibrated MLS diffuser. Hybrid panels decrease reverberation time whilst also improving sound field distribution, the perfect combination for wallto-wall solutions to decrease reverberation time and improve speech intelligibility.