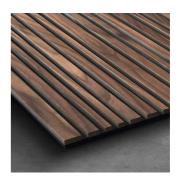

# Wooden Absorber

### Wooden Absorber

Siena is a hybrid acoustic panel, combining a high performance acoustic core with calibrated MLS diffuser. Hybrid panels decrease reverberation time whilst also improving sound field distribution, the perfect combination for wallto-wall solutions to decrease reverberation time and improve speech intelligibility.

Siena is made from select sustainable wood and a recycled PET core (Class 1 product according to the OEKO-TEX@ Standard 100).

It is available in 4 wood finishes and 4 lacquered finishes.

The panelling range has a simple discreet installation system that allows for quick mounting and easy maintenance.