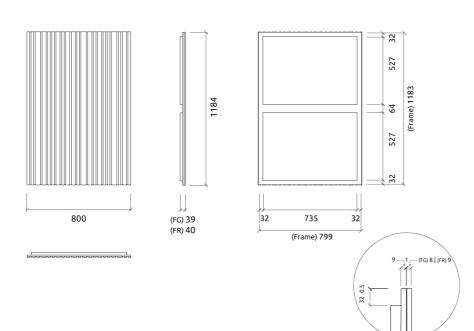

# **Technical Information**

# Dimensions:

FG - LW | 1184x800x39mm | 7.16 Kg FG - NW | 1184x800x39mm | 7.16 Kg FR - LW | 1184x800x40mm | 7.16 Kg FR - NW | 1184x800x40mm | 7.16 Kg