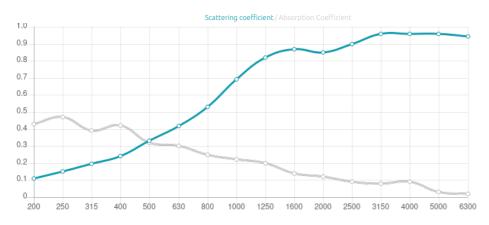

## Performance

### **Technical Information**

Features

Type: 2D - Geometric Diffuser

Scattering range: 600 Hz to 6000 Hz

Available fire rate: FG | Furniture Grade

# Wooden Geometric Diffuser

- Improving low frequency response

Jaya W Diffuser is a product with an exquisite design, aiming to reach maximum high frequency diffusion. This handmade elliptic panel was designed to give you maximum efficiency in every way, particularly at high frequencies. The scattering of this panel begins at 600 Hz and offers effective and even diffusion up to 6000 Hz. This premium product is available in a wood finish or in lacquered colours, making it ideal to be used on the front, back or side walls of your room, as well as ceilings.