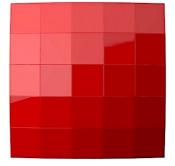

# Wooden Geometric Diffuser

- Improving low frequency response

Jaya W Diffuser is a product with an exquisite design, aiming to reach maximum high frequency diffusion. This handmade elliptic panel was designed to give you maximum efficiency in every way, particularly at high frequencies. The scattering of this panel begins at 600 Hz and offers effective and even diffusion up to 6000 Hz. This premium product is available in a wood finish or in lacquered colours, making it ideal to be used on the front, back or side walls of your room, as well as ceilings.