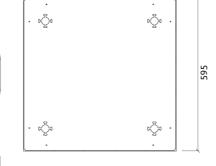

### Materials:

- Natural wood veneer | Lacquered HMDF

- HMDF and plywood structure

Four M6 Screw Thread receiver included om each panel.

#### Dimensions:

FG - LW | 595x595x150mm | 3.4 Kg FG - NW | 595x595x150mm | 3.12 Kg