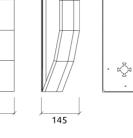

#### Dimensions:

FG - LW | 595x595x150mm | 3.4 Kg FG - NW | 595x595x150mm | 3.12 Kg