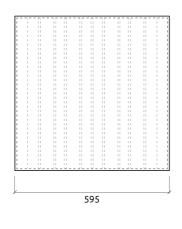

# Lagos F - Diffuser

# Stealth line | QRD Diffuser



# Performance





#### Features

Type: 1D - QRD Diffuser

Scattering range: 350 Hz to 6000 Hz

Available fire rate: FG | Furniture Grade

#### Materials:

- Acoustic fabric
- HMDF and plywood structure

Integrated fixing system already incorporated on the panel.

## **Technical Information**







# Dimensions:

FG - WF | 595x595x60mm | 4.08 Kg

# artnovion

# Lagos F - Diffuser

# Stealth line | QRD Diffuser

#### Lagos Fabric Diffuser

Lagos Fabric is the result of extensive research into diffusion techniques – it is based on a traditional QRD diffuser, but combine varying widths with each cell depth, overcoming some of the limitations of the standard QRD diffuser.

Using exclusive acoustically transparent fabric.

A discreet fabric covered diffuser that preserves all the functionality of the diffuser, whilst fitting perfectly into a continuous fabric design.

The phase grating surface of the diffuser is designed to provide a more uniform sound field through mid-high frequency diffusion. The well depths are individually tuned to enhance performance at certain frequencies, es