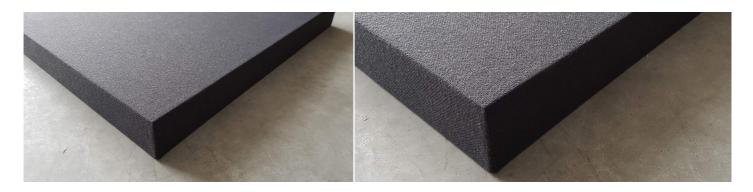

#### Materials:

- Acoustic fabric
- HMDF and plywood structure

Integrated fixing system already incorporated on the panel.

#### Lagos Fabric Diffuser

Lagos Fabric is the result of extensive research into diffusion techniques – it is based on a traditional QRD diffuser, but combine varying widths with each cell depth, overcoming some of the limitations of the standard QRD diffuser.

Using exclusive acoustically transparent fabric.

A discreet fabric covered diffuser that preserves all the functionality of the diffuser, whilst fitting perfectly into a continuous fabric design.

The phase grating surface of the diffuser is designed to provide a more uniform sound field through mid-high frequency diffusion. The well depths are individually tuned to enhance performance at certain frequencies, essentially increasing the effective range of the panel, without compromising the overall linear response – Lagos performs 15-20% lower with a linear frequency response.