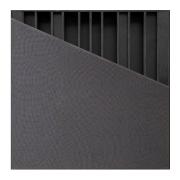

#### Lagos Fabric Diffuser

Lagos Fabric is the result of extensive research into diffusion techniques – it is based on a traditional QRD diffuser, but combine varying widths with each cell depth, overcoming some of the limitations of the standard QRD diffuser.

Using exclusive acoustically transparent fabric.

A discreet fabric covered diffuser that preserves all the functionality of the diffuser, whilst fitting perfectly into a continuous fabric design.

The phase grating surface of the diffuser is designed to provide a more uniform sound field through mid-high frequency diffusion. The well depths are individually tuned to enhance performance at certain frequencies, essentially increasing the effective range of the panel, without compromising the overall linear response – Lagos performs 15-20% lower with a linear frequency response.