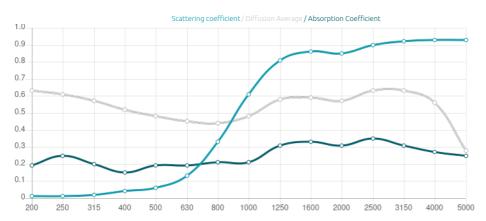

# Performance

Using exclusive acoustically transparent fabric.

A discreet fabric covered diffuser that preserves all the functionality of the diffuser, whilst fitting perfectly into a continuous fabric design.

The phase grating surface of the diffuser is designed to provide a more uniform sound field through mid-high frequency diffusion. The well depths are individually tuned to enhance performance at certain frequencies, essentially increasing the effective range of the panel, without compromising the overall linear response – Lagos performs 15-20% lower with a linear frequency response.