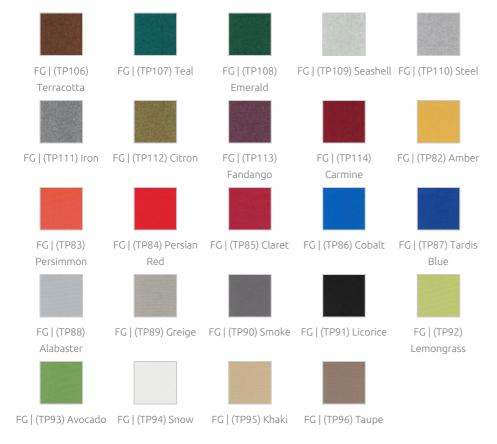

andard QRD diffuser.

Using exclusive acoustically transparent fabric.

A discreet fabric covered diffuser that preserves all the functionality of the diffuser, whilst fitting perfectly into a continuous fabric design.

The phase grating surface of the diffuser is designed to provide a more uniform sound field through mid-high frequency diffusion. The well depths are individually tuned to enhance performance at certain frequencies, essentially increasing the effective range of the panel, without compromising the overall linear response – Lagos performs 15-20% lower with a linear frequency response.



#### Purpose

- Improving low-frequency response
- Flutter echo control
- Specular reflection control
- Enlarging sweet spot

#### **Product finishes**

#### (FG - WF) Weave Fabric Finishes



### Recommended for

- Home Cinema
- Home Theater
- Media Room
- Living Room