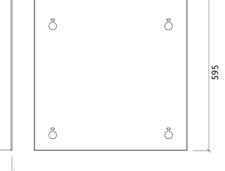

#### Features

Type: 2D - QRD Diffuser

Scattering range: 350 Hz to 6000 Hz

Available fire rate: FG | Furniture Grade

Materials:

- Natural wood veneer | Lacquered HMDF

- HMDF and plywood structure

Integrated fixing system already incorporated on the panel.

#### Dimensions:

FG - LW | 595x595x100mm | 6.4 Kg FG - NW | 595x595x100mm | 6.38 Kg

100

#### Lugano W - Diffuser

Wooden QRD Diffuser

Lugano Diffuser is created using a bidirectional QRD pattern, designed to evenly scatter incoming waves on any axis. Lugano's large depth allows it to work efficiency on a broadband frequency spectrum, especially at lower frequencies. The scattering range begins at 350 Hz, going up to 4000 Hz. Lugano is a high quality and high performance solution for Hi-Fi and Home Cinemas, available in several woods and finishes. Lugano is simply installed hung on 4 screws (Template included).