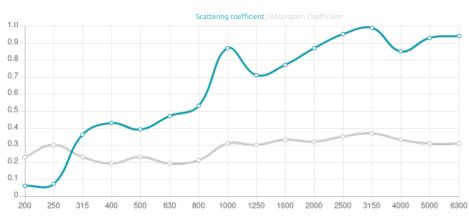

#### Features

Type: 2D - QRD Diffuser

Scattering range: 350 Hz to 6000 Hz

Available fire rate: FG | Furniture Grade

Materials:

- Natural wood veneer | Lacquered HMDF

- HMDF and plywood structure

Integrated fixing system already incorporated on the panel.

#### Lugano W - Diffuser

Wooden QRD Diffuser

Lugano Diffuser is created using a bidirectional QRD pattern, designed to evenly scatter incoming waves on any axis. Lugano's large depth allows it to work efficiency on a broadband frequency spectrum, especially at lower frequencies. The scattering range begins at 350 Hz, going up to 4000 Hz. Lugano is a high quality and high performance solution for Hi-Fi and Home Cinemas, available in several woods and finishes. Lugano is simply installed hung on 4 screws (Template included).