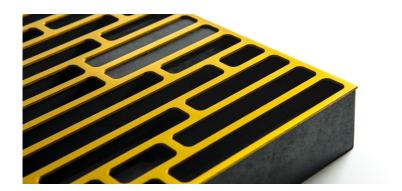

#### Lugano W - Diffuser

Wooden QRD Diffuser

Lugano Diffuser is created using a bidirectional QRD pattern, designed to evenly scatter incoming waves on any axis. Lugano's large depth allows it to work efficiency on a broadband frequency spectrum, especially at lower frequencies. The scattering range begins at 350 Hz, going up to 4000 Hz. Lugano is a high quality and high performance solution for Hi-Fi and Home Cinemas, available in several woods and finishes. Lugano is simply installed hung on 4 screws (Template included).