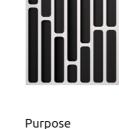

#### Lugano W - Diffuser

Wooden QRD Diffuser

Lugano Diffuser is created using a bidirectional QRD pattern, designed to evenly scatter incoming waves on any axis. Lugano's large depth allows it to work efficiency on a broadband frequency spectrum, especially at lower frequencies. The scattering range begins at 350 Hz, going up to 4000 Hz. Lugano is a high quality and high performance solution for Hi-Fi and Home Cinemas, available in several woods and finishes. Lugano is simply installed hung on 4 screws (Template included).

## - Flutter echo control

- Specular reflection control

- Improving low frequency response

- Enlarging sweet spot

#### Recommended for

- Hi-Fi Listening Room
- Media Room
- Home Cinema