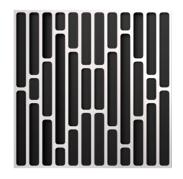

#### Lugano W - Diffuser

Wooden QRD Diffuser

Lugano Diffuser is created using a bidirectional QRD pattern, designed to evenly scatter incoming waves on any axis. Lugano's large depth allows it to work efficiency on a broadband frequency spectrum, especially at lower frequencies. The scattering range begins at 350 Hz, going up to 4000 Hz. Lugano is a high quality and high performance solution for Hi-Fi and Home Cinemas, available in several woods and finishes. Lugano is simply installed hung on 4 screws (Template included).

#### Features

Type: 2D - QRD Diffuser

Scattering range: 350 Hz to 6000 Hz

Available fire rate: FG | Furniture Grade

Materials:

- Natural wood veneer | Lacquered HMDF

- HMDF and plywood structure

Integrated fixing system already incorporated on the panel.