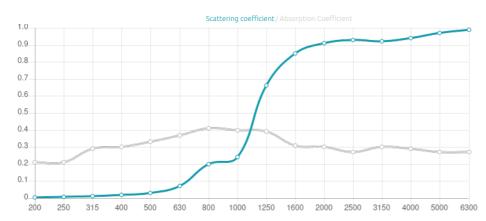

#### Performance

#### Features

Type: 1D - Geometric Diffuser

Scattering range: 900 Hz to 6000 Hz

595

Technical Information

### Wooden QRD Diffuser

Arvon W Diffuser begins scattering at 900 Hz and goes up to 6000 Hz, providing a more uniform sound field through mid and high frequency diffusion. Made of wood from a sustainable source, and available in 4 colours, Arvon has a furniture grade quality, becoming an exquisite diffuser that will fit nicely in your home cinema or living room. Optimised through an Artnovion design technique, you can carry 2 units per box by clicking them into each other, and fitting them together as a single unit.