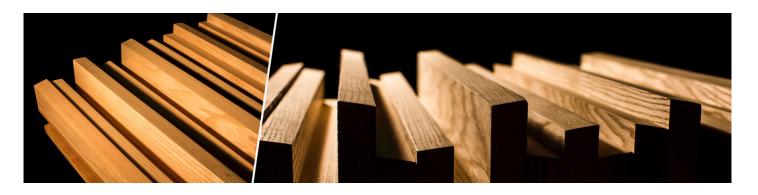

### Wooden QRD Diffuser

### Wooden QRD Diffuser

Arvon W Diffuser begins scattering at 900 Hz and goes up to 6000 Hz, providing a more uniform sound field through mid and high frequency diffusion. Made of wood from a sustainable source, and available in 4 colours, Arvon has a furniture grade quality, becoming an exquisite diffuser that will fit nicely in your home cinema or living room. Optimised through an Artnovion design technique, you can carry 2 units per box by clicking them into each other, and fitting them together as a single unit.