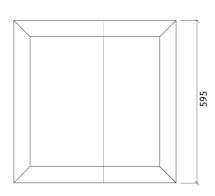

#### Dimensions:

FG - LW | 595x595x78mm | 11.44 Kg FG - NW | 595x595x78mm | 11.26 Kg