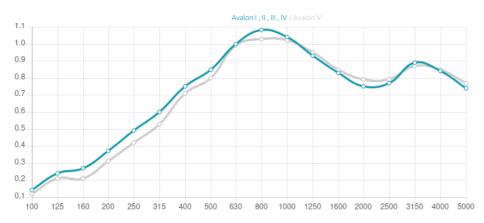

### Performance

#### Features

Type: Hybrid Absorber-Diffuser

Absorption Range: 250 Hz to 5000 Hz

Acoustic Class: B | ( $\alpha$ w)=0,75

Available Fire Rate: FG | Furniture Grade