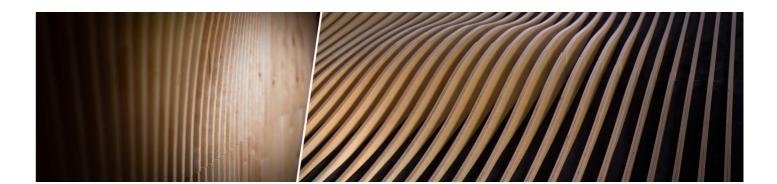

## **Avalon Flow**

Hybrid Absorber-Diffuser

Avalon Flow | Flowing parametric design.

Avalon turns a simple panel into a pattern that flows along the walls, morphing and unfolding according to your point-of-view.

Avalon is a parametric hybrid absorber, tying high-performance absorption and diffusion, creating the perfect wallto-wall solution.

Avalon is formed using a combination of 5 different modules, that can be arranged to create countless personalized designs.