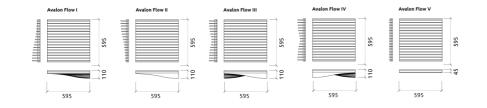

#### Materials:

- Natural wood veneer
- Marine grade plywood structural frame
- Calibrated cell acoustic foam

Range | Dimensions: Avalon Flow I | 595x595x110mm

Avalon Flow II | 595x595x110mm

Avalon Flow III | 595x595x110mm

Avalon Flow IV | 595x595x110mm

Avalon Flow V | 595x595x45mm