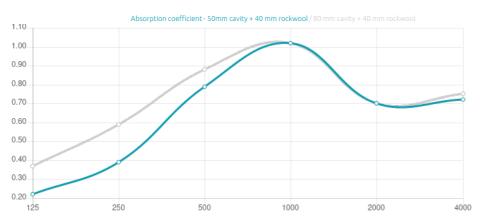

# Siena W AE - Surface

# Surface



# Performance



#### Technical Information





#### Features

Available Fire Rates: FG | Furniture Grade FR | Fire Rated

#### (FG) Materials:

- Natural wood veneer | Lacquered HMD

#### (FR) Materials:

- Fire retardant HMDF | Fire retardant Melamine

# Dimensions:

FG - LW | 1760x1175x12mm | 15.2 Kg FG - NW | 1760x1175x12mm | 15.2 Kg FR - LW | 1760x1175x12mm | 15.2 Kg FR | 1760x1175x12mm | 15.2 Kg FR - NW | 1760x1175x12mm | 15.2 Kg

# artnovion

#### Siena W AE - Surface

#### Surface

Artnovion's construction line is composed of Surface, large scale panels aimed solely at the architecture and construction market. Our large scale panels allow you to incorporate your acoustics into the building of your space, supplying a practical and efficient solution. Siena Surface is the perfect solution to treat