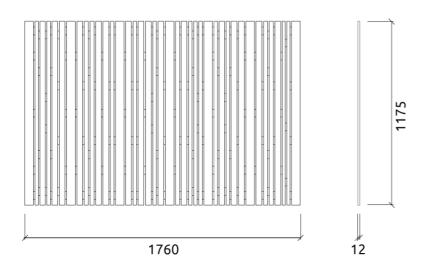

# Dimensions:

FG - LW | 1760x1175x12mm | 15.2 Kg FG - NW | 1760x1175x12mm | 15.2 Kg FR - LW | 1760x1175x12mm | 15.2 Kg FR | 1760x1175x12mm | 15.2 Kg FR - NW | 1760x1175x12mm | 15.2 Kg