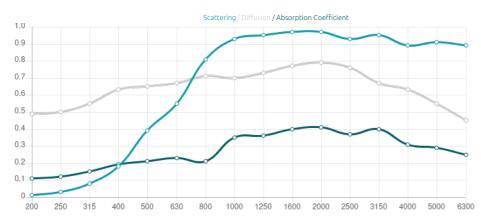

#### Features

Type: 2D - QRD Diffuser

Scattering range: 630 Hz to 5000 Hz

Available fire rate: FG | Furniture Grade

### Wooden QRD Diffuser

Atlas W Diffuser

Atlas W Diffuser is an attractive solid wood QRD diffuser, designed for mid-high frequency sound diffusion with a range of 630 Hz up to 5000 Hz. Developed specifically to interrupt refections, Atlas scatters incoming sound waves over a wider area, without removing the energy from the room. Atlas W Diffuser improves sound clarity, creating an even sound field.