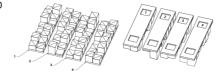

### Wooden QRD Diffuser

Atlas W Diffuser

Atlas W Diffuser is an attractive solid wood QRD diffuser, designed for mid-high frequency sound diffusion with a range of 630 Hz up to 5000 Hz. Developed specifically to interrupt refections, Atlas scatters incoming sound waves over a wider area, without removing the energy from the room. Atlas W Diffuser improves sound clarity, creating an even sound field.

With an easy installation procedure, Atlas W Diffuser is available in a wide variety of finishes including lacquered surfaces, such as our limited edition (Gold Version).

Atlas is designed to scatter over any axis. It can be used behind speakers, to treat first reflections, or on the back walls.

Made from wood, from a sustainable and renewable source, it's unique design is a welcome addition to any space.