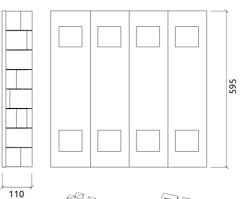

#### Dimensions:

FG - LW | 595x595x110mm | 15.5 Kg FG - NW | 595x595x110mm | 15.5 Kg