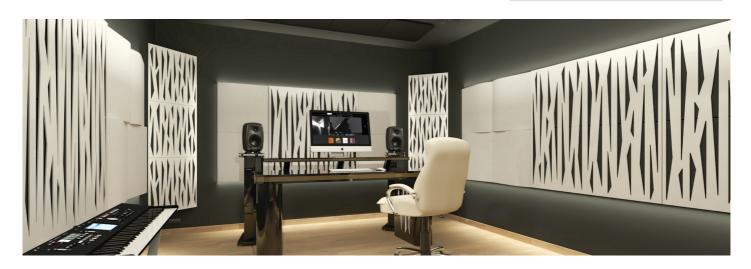

## Vector Doble V W - Absorber

Wooden Absorber

## Vector Doble V W - Absorber

#### Wooden Absorber

Vector is one of the two first brand new design collaborations between Jan Morel and Artnovion. Made for modern and bold studio designs, Vector is a combination of Jan Morel unique design and Artnovion's quality manufacturing and highly-performance techniques.

For Vector we brought together the best of two worlds. Vector is the first ever addition to our range that combines a wooden front with a fabric backing.

FG | (L09) Classic Gold

+ Kit Mobile Wall