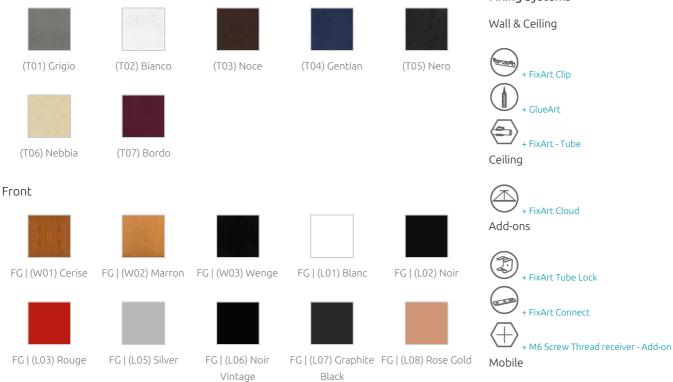

Click on a certain finish for more detailed information

## artnovion

**Product finishes** 

Fabric

For Vector we brought together the best of two worlds. Vector is the first ever addition to our range that combines a wooden front with a fabric backing.

FG | (L09) Classic Gold

+ Kit Mobile Wall