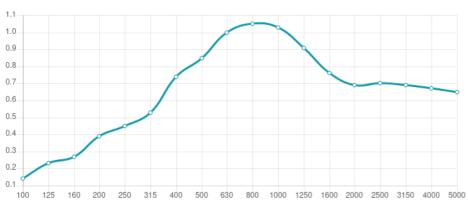

### Performance

#### Features

Acoustic performance:

Absorption range | 250Hz to 4000Hz Acoustic class | C ( $\alpha$ w) | 0,7(M)

FG: 595x1190x58mm FR+: 595x1190x60mm

Finishing Material:

MDF Lacquer - FG (Furniture grade) MDF Lacquer - FR+ (Improved Fire Rate)