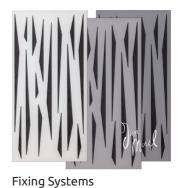

## Vector Doble V W - Absorber

Wooden Absorber

## Vector Doble V W - Absorber

#### Wooden Absorber

Vector is one of the two first brand new design collaborations between Jan Morel and Artnovion. Made for modern and bold studio designs, Vector is a combination of Jan Morel unique design and Artnovion's quality manufacturing and highly-performance techniques.

For Vector we brought together the best of two worlds. Vector is the first ever addition to our range that combines a wooden front with a fabric backing.

FG | (L09) Classic Gold

+ Kit Mobile Wall