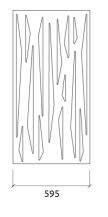

## Technical Information

1190

#### Features

Acoustic performance:

Absorption range | 250Hz to 4000Hz Acoustic class | C ( $\alpha$ w) | 0,7(M)

FG: 595x1190x58mm FR+: 595x1190x60mm

Finishing Material:

MDF Lacquer - FG (Furniture grade) MDF Lacquer - FR+ (Improved Fire Rate)

#### Dimensions:

595x1190x58mm | 3.92 Kg