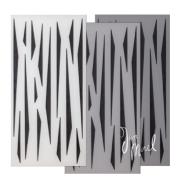

## Vector Doble V W - Absorber

Wooden Absorber

## Vector Doble V W - Absorber

#### Wooden Absorber

Vector is one of the two first brand new design collaborations between Jan Morel and Artnovion. Made for modern and bold studio designs, Vector is a combination of Jan Morel unique design and Artnovion's quality manufacturing and highly-performance techniques.

For Vector we brought together the best of two worlds. Vector is the first ever addition to our range that combines a wooden front with a fabric backing.

FG | (L09) Classic Gold

+ Kit Mobile Wall