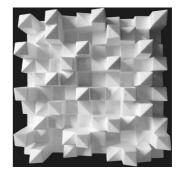

## Myron E - Diffuser

High-Quality diffusion for any room.

Myron E - Diffuser

In spaces like recording control rooms, sound mastering rooms or other high fidelity listening environments where the sound quality is critical, controlling the bandwidth of diffusion is a priority. Myron E Diffuser was conceived and developed by Artnovion with a specific technical advantage, which allows it to perform way beyond what most of other sound diffusing products are able to deliver.

This EPS panel is available in 3 different colours, and is especially easy to install.