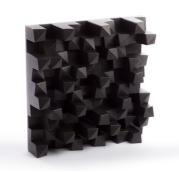

#### (FG) Product Fire Grade - Furniture Grade

FG | (E01) Grigio

FG | (E02) Bianco FG

FG | (E03) Nero