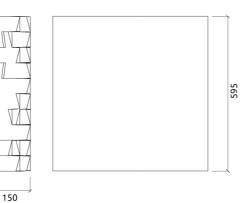

# artnovion

## Myron E - Diffuser

High-Quality diffusion for any room.







## Performance



## Technical Information







## Features

Type: 2D - QRD Diffuser

Scattering range: 630 Hz to 6300 Hz

Available fire rate: FG | Furniture Grade

Material:

- EPS

## Dimensions:

FG | 595x595x150mm | 1.44 Kg



## artnovion

## Myron E - Diffuser

High-Quality diffusion for any room.

Myron E - Diffuser

In spaces like recording control rooms, sound mastering rooms or other high fidelity listening environments where the sound quality is critical, controlling the bandwidth of diffusion is a priority. Myron E Diffuser was conceived and developed by Artnovion with a specific technical advantage, which allows it to perform way beyond what most of other sound diffusing products are able to deliver.

This EPS panel is available in 3 different colours, and is especially easy to install.

#### **Product finishes**

####