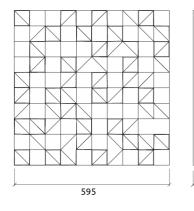

## Features

Type: 2D - QRD Diffuser

Scattering range: 630 Hz to 6300 Hz

Available fire rate: FG | Furniture Grade

Material:

- EPS

## Dimensions:

FG | 595x595x150mm | 1.44 Kg