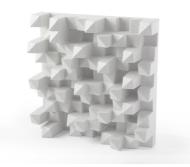

#### (FG) Product Fire Grade - Furniture Grade

FG | (E01) Grigio

FG | (E02) Bianco FG

FG | (E03) Nero