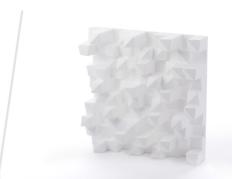

#### (FG) Product Fire Grade - Furniture Grade

FG | (E01) Grigio

FG | (E02) Bianco FG

FG | (E03) Nero