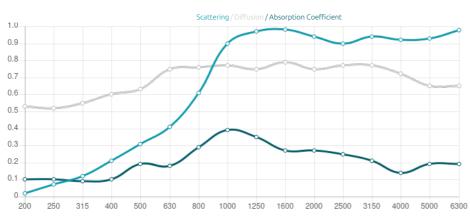

# artnovion

## Myron E - Diffuser

High-Quality diffusion for any room.







## Performance



## Technical Information







## Features

Type: 2D - QRD Diffuser

Scattering range: 630 Hz to 6300 Hz

Available fire rate: FG | Furniture Grade

Material:

- EPS

## Dimensions:

FG | 595x595x150mm | 1.44 Kg



## artnovion

## Myron E - Diffuser

High-Quality diffusion for any room.

Myron E - Diffuser

In spaces like recording control rooms, sound mastering rooms or other high fidelity listening environments where the sound quality is critical, controlling the bandwidth of diffusion is a priority. Myron E Diffuser was conceived and developed by Artnovion with a specific technical advantage, which allows it to perform way beyond what most of other sound diffusing products are able to deliver.

This EPS panel is available in 3 different colours, and is especially easy to install.

#