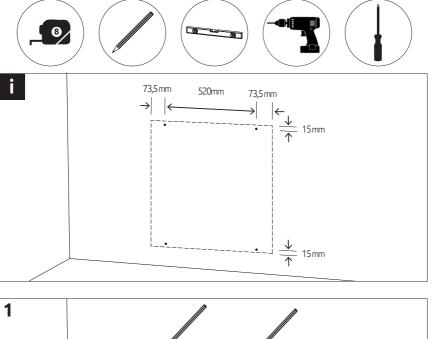

## Installation guide

### Atlantis Flow Hybrid | Absorber - Diffuser









# artnovion







## artnovion

#### Passion for Acoustics

Rua das Vinhas nº 89 - Pavilhões 5 e 6 4580-750 Sobrosa, Paredes Portugal

#### **Guarantee policy**

Dear customer.

All of our products have optimized shipping methods and undergo strict quality control methods to ensure that they reach you in perfect condition. In the unlikely event that your product develops a fault, please contact your vendor or our product support department at support@artnovion.com. Please note the following terms under which quarantee claims can be made:

1. These guarantee terms cover additional guarantee rights and do not affect your statutory warranty rights. We do not charge you for this guarantee.

2. Our guarantee only covers problems caused by material or manufacturing defects, and is restric