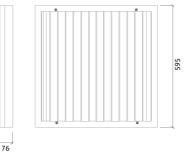

### Dimensions:

FG - SF | 595x595x76mm | 1.28 Kg FG - WF | 595x595x76mm | 1.34 Kg