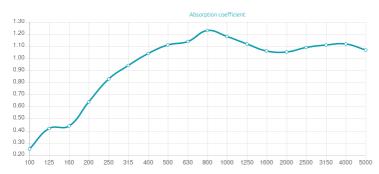

### Performance

#### Features

Type: Absorber

Absorption Range:: 125 Hz to 8000 Hz

Acoustic Class:A | (aw) = 1,0

Available fire rate: FG | Furniture Grade

Materials:

- Acoustic fabric

- Marine grade plywood structural frame