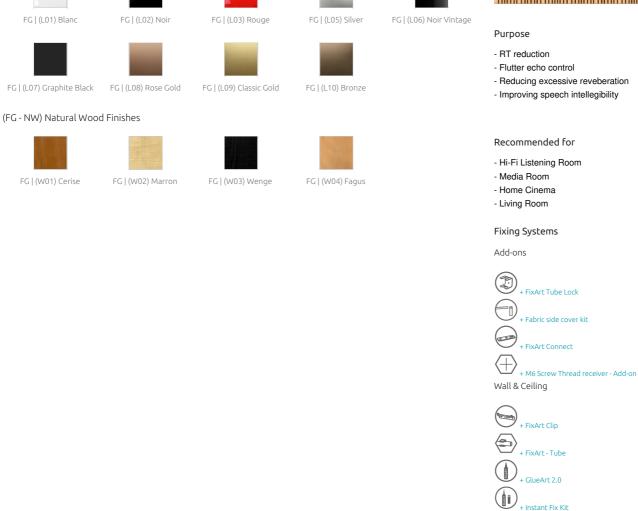

wood veneer ! Lacquered HMDF
- Marine grade plywood structural frame
- Calibrated cell acoustic foam

Eight M6 Screw Thread receiver included on each panel.

# Dimensions:

FG - LW | 1190x595x63mm | 4.74 Kg FG - NW | 1190x595x63mm | 5.6 Kg



#### Made of wood from renewable sources, the Siena Absorber is a premium acoustic panel for the hi-end segment with an absorption treatment range $between\ 250\ Hz\ and\ 5000\ Hz.\ Developed\ to\ bring\ you\ the\ perfect\ balance\ between\ design\ and\ quality,\ Siena\ Absorber\ is\ a\ timeless\ acoustic\ panel\ that$ offers you the opportunity to create your own ambience with a natural touch. This highly efficient and sustainable Siena panel can be easily mounted on walls or ceilings.

# **Product finishes**

# (FG - LW) Lacquered Wood Finishes





# Ceiling

Siena Doble HW - Absorber

Wooden Absorber