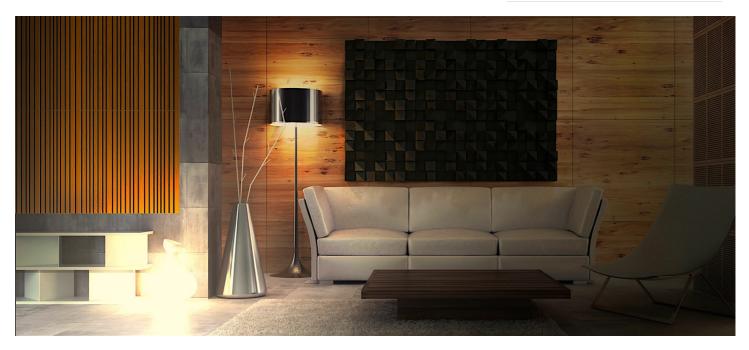

#### Made of wood from renewable sources, the Siena Absorber is a premium acoustic panel for the hi-end segment with an absorption treatment range $between\ 250\ Hz\ and\ 5000\ Hz.\ Developed\ to\ bring\ you\ the\ perfect\ balance\ between\ design\ and\ quality,\ Siena\ Absorber\ is\ a\ timeless\ acoustic\ panel\ that$ offers you the opportunity to create your own ambience with a natural touch. This highly efficient and sustainable Siena panel can be easily mounted on walls or ceilings.