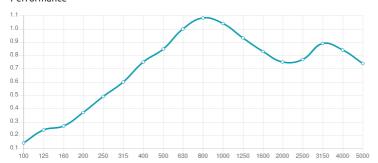

### Performance

# Technical Information

Features

Type: Absorber

Absorption Range: 315 Hz to 5000 Hz

Acoustic Class: B | (aw) = 0,8

Available fire rates: FG | Furniture Grade

#### Made of wood from renewable sources, the Siena Absorber is a premium acoustic panel for the hi-end segment with an absorption treatment range $between\ 250\ Hz\ and\ 5000\ Hz.\ Developed\ to\ bring\ you\ the\ perfect\ balance\ between\ design\ and\ quality,\ Siena\ Absorber\ is\ a\ timeless\ acoustic\ panel\ that$ offers you the opportunity to create your own ambience with a natural touch. This highly efficient and sustainable Siena panel can be easily mounted on walls or ceilings.