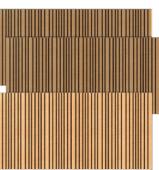

## Materials:

- Natural wood veneer ! Lacquered HMDF
- Marine grade plywood structural frame
- Calibrated cell acoustic foam

Eight M6 Screw Thread receiver included on each panel.

# (FG - LW) Lacquered Wood Finishes