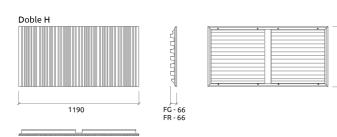

# Dimensions:

FG - LW | 1190x595x63mm | 4.74 Kg FG - NW | 1190x595x63mm | 5.6 Kg