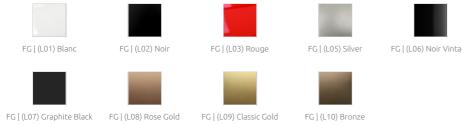

al wood veneer ! Lacquered HMDF
- Marine grade plywood structural frame
- Calibrated cell acoustic foam

Eight M6 Screw Thread receiver included on each panel.

# Dimensions:

FG - LW | 1190x595x63mm | 4.74 Kg FG - NW | 1190x595x63mm | 5.6 Kg



#### Made of wood from renewable sources, the Siena Absorber is a premium acoustic panel for the hi-end segment with an absorption treatment range $between\ 250\ Hz\ and\ 5000\ Hz.\ Developed\ to\ bring\ you\ the\ perfect\ balance\ between\ design\ and\ quality,\ Siena\ Absorber\ is\ a\ timeless\ acoustic\ panel\ that$ offers you the opportunity to create your own ambience with a natural touch. This highly efficient and sustainable Siena panel can be easily mounted on walls or ceilings.

# **Product finishes**

# (FG - LW) Lacquered Wood Finishes





# Ceiling

Siena Doble HW - Absorber

Wooden Absorber