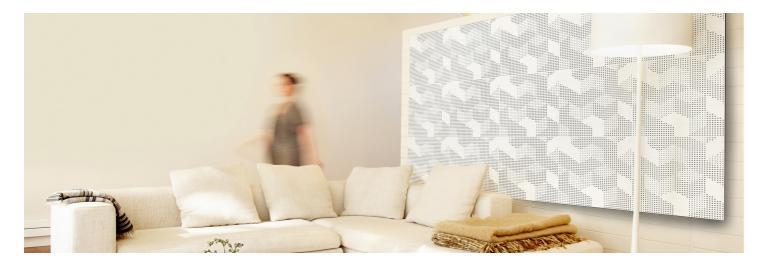

## Wooden Absorber

Flat reflective surfaces are known to cause interfering reflections and excessive echo, which can impose restrictions on the functionality of your home cinema or hi-fi room. In order to address your specific needs, Artnovion developed the Komodo W Absorber, a decorative and innovative wooden panel with an acoustically optimised perforation pattern that eliminates sound radiation effects, offering reflection and reverberation control.