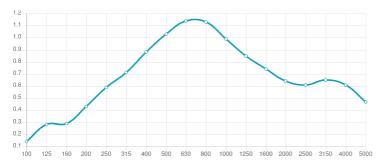

## Technical Information

55

Features

Type: Absorber

Absortion Range: 315 Hz to 3150 Hz

Acoustic Class: C | (aw) = 0,7

Available fire rates: FG | Furniture Grade