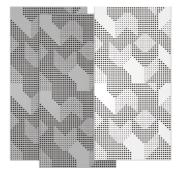

## Wooden Absorber

Flat reflective surfaces are known to cause interfering reflections and excessive echo, which can impose restrictions on the functionality of your home cinema or hi-fi room. In order to address your specific needs, Artnovion developed the Komodo W Absorber, a decorative and innovative wooden panel with an acoustically optimised perforation pattern that eliminates sound radiation effects, offering reflection and reverberation control.