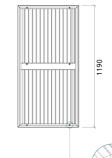

## Dimensions:

FG - LW | 595x1190x55mm | 3.8 Kg FG - NW | 595x1190x55mm | 3.7 Kg