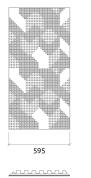

## Dimensions:

FG - LW | 595x1190x55mm | 3.8 Kg FG - NW | 595x1190x55mm | 3.7 Kg