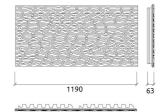

Eigth M6 Screw Thread receiver included on each panel.

Dimensions:

FG - LW | 1190x595x63mm | 4.4 Kg