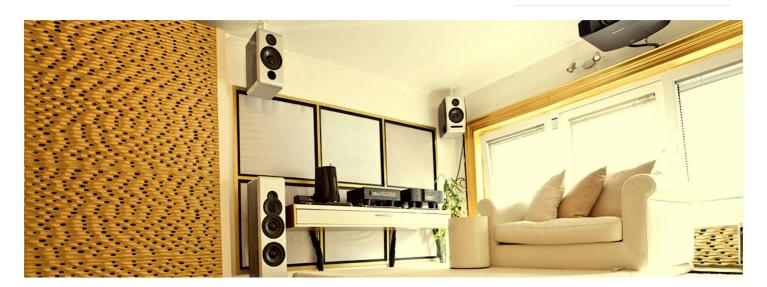

# Sahara Doble H W - Absorber

Wooden Absorber

Sahara panels are the forerunners of the next generation of acoustic panels. Completely adaptable. Completely customizable. Unique for each environment. A good acoustic treatment lies in the correct ratio between absorption and diffusion. Sahara can regulate both, without changing its seamless organic pattern, allowing you to fully embrace the architectural style of your space without worrying about different panel placement.

#### Recommended for

- Hi-Fi Listening Room
- Media Room
- Home Cinema
- Living Room