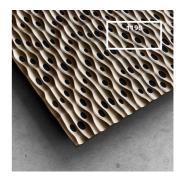

# Sahara Doble H W - Absorber

Wooden Absorber

# Sahara Doble H W - Absorber

Wooden Absorber

Sahara panels are the forerunners of the next generation of acoustic panels. Completely adaptable. Completely customizable. Unique for each environment. A good acoustic treatment lies in the correct ratio between absorption and diffusion. Sahara can regulate both, without changing its seamless organic pattern, allowing you to fully embrace the architectural style of your space without worrying about different panel placement.