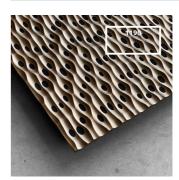

# Sahara Doble H W - Absorber

Wooden Absorber

# Sahara Doble H W - Absorber

Wooden Absorber

Sahara panels are the forerunners of the next generation of acoustic panels. Completely adaptable. Completely customizable. Unique for each environment. A good acoustic treatment lies in the correct ratio between absorption and diffusion. Sahara can regulate both, without changing its seamless organic pattern, allowing you to fully embrace the architectural style of your space without worrying about different panel placement.