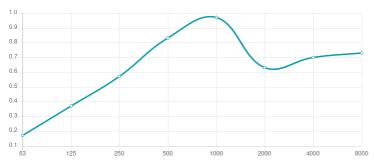

#### Performance

# Features

Type: Absorber

Absorption Range:: 350 Hz to 4000 Hz

Acoustic Class: C | (aw) = 0,87

Available fire rates: FG | Furniture Grade

Materials:

- Natural wood veneer ! Lacquered HMDF
- Marine grade plywood structural frame
- Calibrated cell acoustic foam