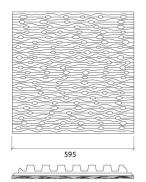

#### Sahara W - Absorber

## Wooden Absorber



#### Performance



# Technical Information









Features

Type: Absorber

Absorption Range:: 350 Hz to 4000 Hz

Acoustic Class: C | (aw) = 0,87

Available Fire Rate: FG | Furniture Grade

## Materials:

- Natural wood veneer | Lacquered HMDF | Solid wood
- Marine grade plywood structural frame
- Calibrated cell acoustic foam

Six M6 Screw Thread receiver included on each panel.

### Dimensions:

FG - LW | 595x595x63mm | 2.48 Kg



#### Sahara W - Absorber

#### Wooden Absorber

Sahara panels are the forerunners of the next generation of acoustic panels. Completely adaptable. Completely customizable. Unique for each environment. A good acoustic treatment lies in the correct ratio between absorption and diffusion. Sahara can regulate both, without changing its  $seamless\ organic\ pattern,\ allowing\ you\ to\ fully\ embrace\ the\