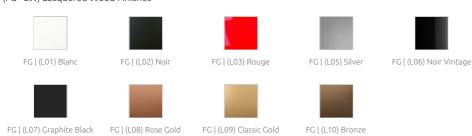

rials:

- Natural wood veneer | Lacquered HMDF | Solid wood
- Marine grade plywood structural frame
- Calibrated cell acoustic foam

Six M6 Screw Thread receiver included on each panel.

### Dimensions:

FG - LW | 595x595x63mm | 2.48 Kg



#### Sahara W - Absorber

#### Wooden Absorber

Sahara panels are the forerunners of the next generation of acoustic panels. Completely adaptable. Completely customizable. Unique for each environment. A good acoustic treatment lies in the correct ratio between absorption and diffusion. Sahara can regulate both, without changing its  $seamless\ organic\ pattern,\ allowing\ you\ to\ fully\ embrace\ the\ architectural\ style\ of\ your\ space\ without\ worrying\ about\ different\ panel\ placement.$ 

#### Product finishes

(FG - LW) Lacquered Wood Finishes





#### Purpose

- RT reduction
- Flutter echo control
- Reducing excessive reverberation
- Improving speech intelligibility

# Recommended for

- Hi-Fi Listening Room
- Media Room
- Home Cinema
- Living Room

## Fixing Systems

Wall & Ceiling







Ceiling



Add-ons







+ M6 Screw Thread receiver - Add-on



+ Fabric side cover kit

Mobile