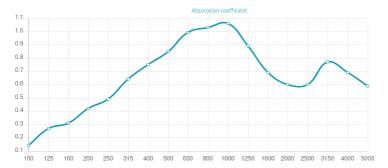

#### Performance

# Technical Information

Features

Type: Absorber

Absorption Range:: 350 Hz to 4000 Hz

Acoustic Class: C | (aw) = 0,87

Available Fire Rate: FG | Furniture Grade