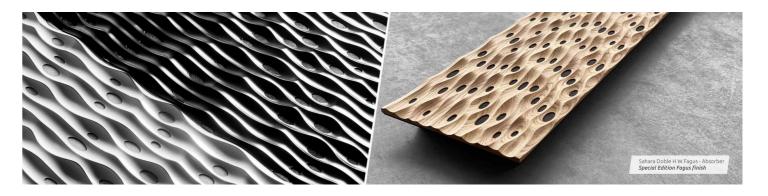

#### Sahara W - Absorber

## Wooden Absorber

#### Wooden Absorber

Sahara panels are the forerunners of the next generation of acoustic panels. Completely adaptable. Completely customizable. Unique for each environment. A good acoustic treatment lies in the correct ratio between absorption and diffusion. Sahara can regulate both, without changing its  $seamless\ organic\ pattern,\ allowing\ you\ to\ fully\ embrace\ the\ architectural\ style\ of\ your\ space\ without\ worrying\ about\ different\ panel\ placement.$ 