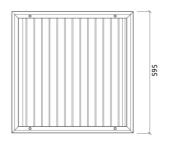

#### Sahara W - Absorber

## Wooden Absorber



#### Performance



# Technical Information









Features

Type: Absorber

Absorption Range:: 350 Hz to 4000 Hz

Acoustic Class: C | (aw) = 0,87

Available Fire Rate: FG | Furniture Grade

## Materials:

- Natural wood veneer | Lacquered HMDF | Solid wood
- Marine grade plywood structural frame
- Calibrated cell acoustic foam

Six M6 Screw Thread receiver included on each panel.

### Dimensions:

FG - LW | 595x595x63mm | 2.48 Kg



#### Sahara W - Absorber

#### Wooden Absorber

Sahara panels are the forerunners of the next generation of acoustic panels. Completely adaptable. Completely customizable. Unique for each environment. A good acoustic treatment lies in the correct ratio between absorption and diffusion. Sahara can regulate both, without changing its  $seamless\ organic\ pattern,\ allowing\ you\ to\ fully\ embrace\ the\ arch