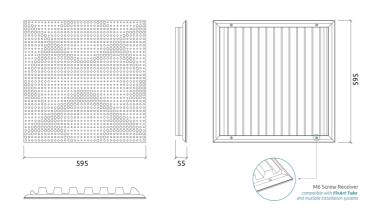

## Materials:

- Natural wood veneer | Lacquered HMDF
- Marine grade plywood structural frame
- Calibrated cell acoustic foam

Four M6 Screw Thread receiver included on each panel.

## Dimensions:

FG - LW | 595x595x55mm | 1.94 Kg FG - NW | 595x595x55mm | 1.84 Kg