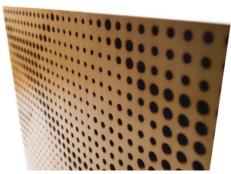

# Verona is a wooden fronted absorber panel, tuned to work in the mid-frequency range. Focusing absorption on this range of the frequency spectrum is critical to achieve good speech intelligibility and sound field distribution.

The panel's unique pattern renders a 3D effect on its surface, allowing you to arrange them in several designs, creating a distinguished ambience in your room.