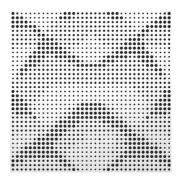

## Performance

## Features

Type: Absorber

Absorption Range: 315 Hz to 3150 Hz

Acoustic Class: C | (aw) = 0,7

Available fire rate:

FG | Furniture Grade