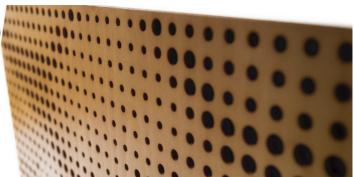

# Verona is a wooden fronted absorber panel, tuned to work in the mid-frequency range. Focusing absorption on this range of the frequency spectrum is critical to achieve good speech intelligibility and sound field distribution.

The panel's unique pattern renders a 3D effect on its surface, allowing you to arrange them in several designs, creating a distinguished ambience in your room.