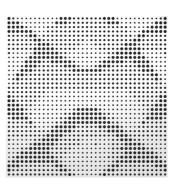

## Performance

## Features

Type: Absorber

Absorption Range: 315 Hz to 3150 Hz

Acoustic Class: C | (aw) = 0,7

Available fire rate:

FG | Furniture Grade