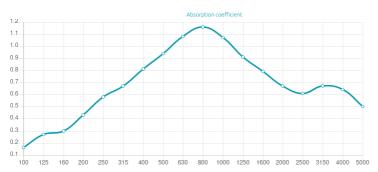

## Performance

## Features

Type: Absorber

Absorption Range: 315 Hz to 3150 Hz

Acoustic Class: C | (aw) = 0,7

Available fire rate:

FG | Furniture Grade