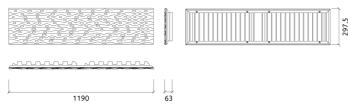

# Technical Information

### Sahara Doble H W Fagus

## Dimensions:

FG - NW | 1190x297x63mm | 2.62 Kg