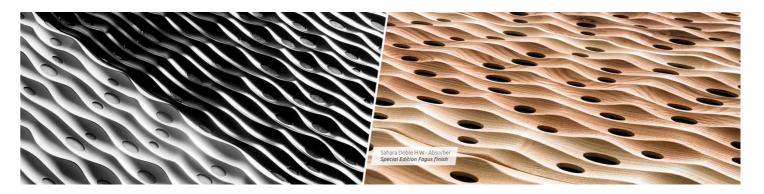

# Sahara Doble H W Fagus - Absorber

## Wooden Absorber

# Wooden Absorber

Sahara Fagus is carefully crafted and finished from solid wood. As it is an all natural wood product, it is susceptible to expansion and contraction with temperature and humidity. In order to improve the stability of the product, we will be mounting each section on an individual frame, as opposed to  $mounting\ two\ pieces\ together.\ This\ requires\ to\ double-up\ the\ fixing\ systems\ of\ the\ product,\ but\ guarantees\ the\ stability\ of\ the\ panel.$ 