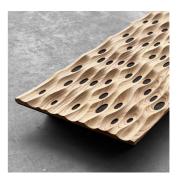

# Sahara Doble H W Fagus - Absorber

# Wooden Absorber

Sahara Fagus is carefully crafted and finished from solid wood. As it is an all natural wood product, it is susceptible to expansion and contraction with temperature and humidity. In order to improve the stability of the product, we will be mounting each section on an individual frame, as opposed to  $mounting\ two\ pieces\ together.\ This\ requires\ to\ double-up\ the\ fixing\ systems\ of\ the\ product,\ but\ guarantees\ the\ stability\ of\ the\ panel.$ 