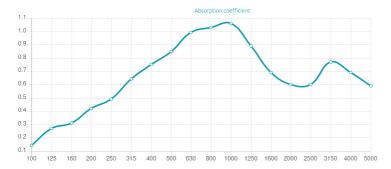

#### Performance

#### Features

Type: Absorber

Absorption Range:: 350 Hz to 4000 Hz Acoustic Class: C  $\mid$  (aw) = 0,87