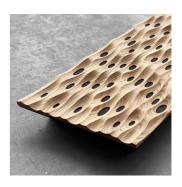

## Wooden Absorber

# Wooden Absorber

Sahara Fagus is carefully crafted and finished from solid wood. As it is an all natural wood product, it is susceptible to expansion and contraction with temperature and humidity. In order to improve the stability of the product, we will be mounting each section on an individual frame, as opposed to  $mounting\ two\ pieces\ together.\ This\ requires\ to\ double-up\ the\ fixing\ systems\ of\ the\ product,\ but\ guarantees\ the\ stability\ of\ the\ panel.$ 

## Materials:

- Natural wood finish
- Marine-grade plywood structural frame
- Calibrated cell acoustic foam

Eight M6 Screw Thread receiver included on each panel.

## Dimensions:

FG - NW | 1190x297x63mm | 2.62 Kg