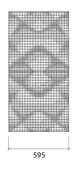

### Dimensions:

FG - LW | 595x1190x56mm | 8.28 Kg FG - NW | 595x1190x56mm | 8.12 Kg