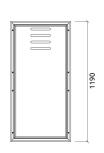

### Dimensions:

FG - LW | 595x1190x56mm | 8.28 Kg FG - NW | 595x1190x56mm | 8.12 Kg

# Verona W - Bass Trap - Wall