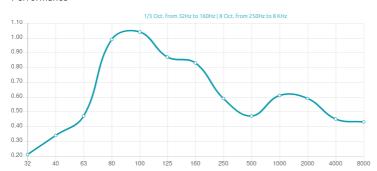

#### Performance

# Type:

Pistonic Diaphragmatic Absorber Absorption Range: 80 Hz to 120 Hz Peak Absorption Frequency: 90 Hz