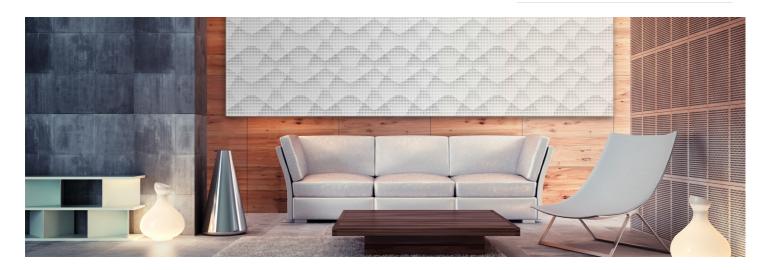

# Verona W - Bass Trap - Wall

# Wall Bass Trap

With a peak absorption from 80 Hz to 120 Hz, the Wall Bass Trap offers an enriched acoustic experience, directly attenuating standing waves. The various front designs available for the Wall Bass Trap allow you to create artistic patterns when mounted on the walls of your home studio or recording room, completely indistinguishable from the Artnovion absorber range.

The Wall Bass Trap - 595 x 1190 - equivalent to 2 standard panels, is equipped with a weighted pistonic membrane enclosing a volume with a high performance acoustic core. This design allows for a precisely tuned, high performance absorption. Bringing you the maximum performance in as least space as possible.