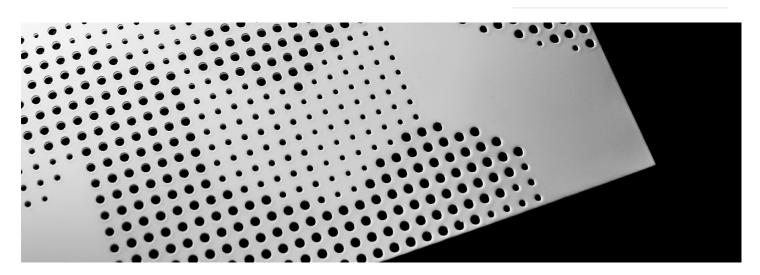

- Natural Wood Veneer | Primer Finished HMDF \*
- Sound PET acoustic core Euro Class B

 ${\sf Komodo\ RCT\ |\ Natural\ Wood\ Veener\ |\ Lacquered\ Fire\ retardant}\\ {\sf HMDF\ (FR)}$ 

- Natural Wood Veneer | Lacquered Fire Retardant HMDF
- Sound PET acoustic core Euro Class B
- \* finished with a white or black primer paint that gives it a raw, matte effect.
- Perforated area: 17%