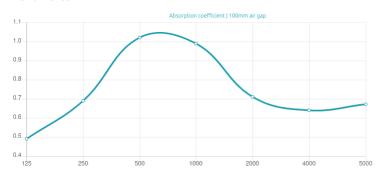

## Features

Absorption Range: 350 Hz to 3150 Hz Acoustic Class: C | (aw) = 0,7

This product is available in the following Fire Rates: FG | Furniture Grade FR | Fire Rated

Komodo RCT | Natural Wood Veneer | Primer Finished HMDF (FG)