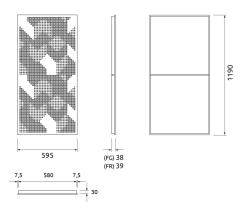

# Dimensions:

FG - PP | 595x1190x38mm | 6.0 Kg FG - LW | 595x1190x38mm | 6.0 Kg FG - NW | 595x1190x38mm | 6.0 Kg FR - LW | 595x1190x39mm | 6.0 Kg FR - NW | 595x1190x39mm | 6.0 Kg