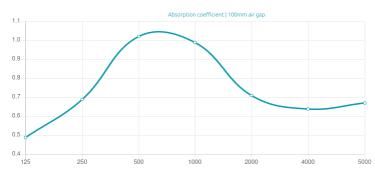

### Technical Information

### Features

Absorption Range: 350 Hz to 3150 Hz Acoustic Class: C | (aw) = 0,7

This product is available in the following Fire Rates: FG | Furniture Grade FR | Fire Rated

PRODUCT COMPOSITION:

Komodo SQR | Natural Wood Veneer | Primer Finished HMDF (FG) - Natural Wood Veneer | Primer Finished HMDF \* - Sound PET acoustic core - Euro Class B

- Perforated area: 17%