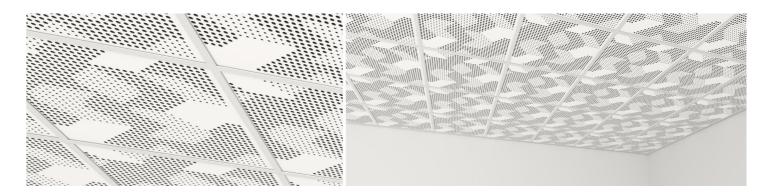

## Komodo SQR - Ceiling Tile

Acoustic Ceiling Tile ( T frame compatible )

Performance

## Komodo SQR - Ceiling Tile

Acoustic Ceiling Tile ( T frame compatible )

The refurbished Artnovion ceiling tile range is the perfect acoustic solution to apply on any T-frame grid system. This product line features adapted versions of the panel designs you love, all fully compatible with public building regulations and available in 4 different sizes - two for metric sized (M) and two for imperial sized (I) grid structures. Our ceiling tiles provide a simple, fast installation procedure in multiple environments such as shopping centers, offices, clinics and waiting rooms.