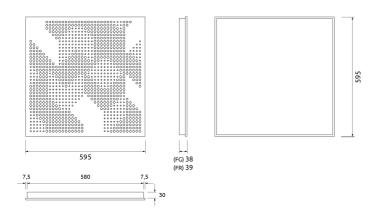

### Dimensions:

FG - PP | 595x595x38mm | 3.0 Kg FG - LW | 595x595x38mm | 3.0 Kg FG - NW | 595x595x38mm | 3.0 Kg FR - LW | 595x595x39mm | 3.0 Kg FR - NW | 595x595x39mm | 3.0 Kg