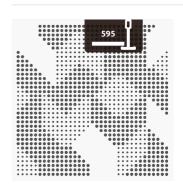

- Perforated area: 17%

### Dimensions:

FG - PP | 595x595x38mm | 3.0 Kg FG - LW | 595x595x38mm | 3.0 Kg FG - NW | 595x595x38mm | 3.0 Kg FR - LW | 595x595x39mm | 3.0 Kg FR - NW | 595x595x39mm | 3.0 Kg