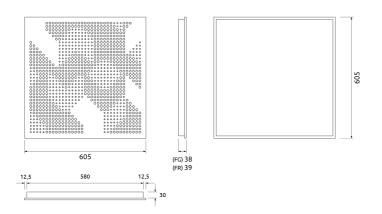

#### Dimensions:

FG - PP | 605x605x38mm | 3.2 Kg FG - LW | 605x605x38mm | 3.2 Kg FG - NW | 605x605x38mm | 3.2 Kg FR - LW | 605x605x39mm | 3.2 Kg FR - NW | 605x605x39mm | 3.2 Kg