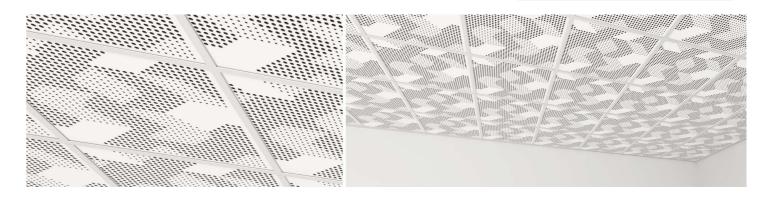

# Komodo SQR I - Ceiling Tile

Acoustic Ceiling Tile ( T frame compatible )

Performance

## Komodo SQR I - Ceiling Tile

Acoustic Ceiling Tile ( T frame compatible )

The refurbished Artnovion ceiling tile range is the perfect acoustic solution to apply on any T-frame grid system. This product line features adapted versions of the panel designs you love, all fully compatible with public building regulations and available in 4 different sizes – two for metric sized (M) and two for imperial sized (I) grid structures. Our ceiling tiles provide a simple, fast installation procedure in multiple environments such as shopping centers, offices, clinics and waiting rooms.