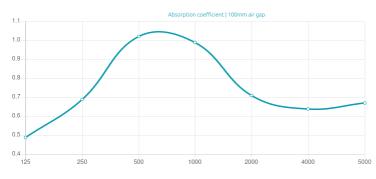

### Technical Information

### Features

Absorption Range: 350 Hz to 3150 Hz Acoustic Class: C | (aw) = 0,7

This product is available in the following Fire Rates: FG | Furniture Grade FR | Fire Rated

PRODUCT COMPOSITION:

Komodo SQR | | Natural Wood Veneer | Primer Finished HMDF (FG) - Natural Wood Veneer | Primer Finished HMDF \* - Sound PET acoustic core - Euro Class B

- Perforated area: 17%