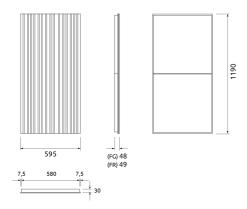

## Dimensions:

FG - PP | 595x1190x48mm | 6.0 Kg FG - LW | 595x1190x48mm | 6.0 Kg

FG - NW | 595x1190x48mm | 6.0 Kg

FR - LW | 595x1190x49mm | 6.0 Kg

FR - NW | 595x1190x49mm | 6.0 Kg

The refurbished Artnovion ceiling tile range is the perfect acoustic solution to apply on any T-frame grid system. This product line features adapted versions of the panel designs you love, all fully compatible with public building regulations and available in 4 different sizes – two for metric sized (M) and two for imperial sized (I) grid structures. Our ceiling tiles provide a simple, fast installation procedure in multiple environments such as shopping centers, offices, clinics and waiting rooms.