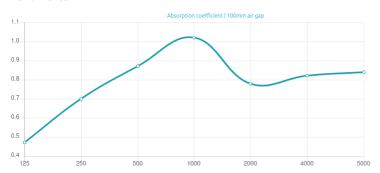

#### Features

Absorption Range: 350 Hz to 5000 Hz Acoustic Class: B | (aw) = 0,85

This product is available in the following Fire Rates: FG | Furniture Grade FR | Fire Rated

PRODUCT COMPOSITION:

Siena RCT | Natural Wood Veneer | Primer Finished HMDF (FG)

## Dimensions:

FG - PP | 595x1190x48mm | 6.0 Kg FG - LW | 595x1190x48mm | 6.0 Kg

FG - NW | 595x1190x48mm | 6.0 Kg

FR - LW | 595x1190x49mm | 6.0 Kg

FR - NW | 595x1190x49mm | 6.0 Kg

The refurbished Artnovion ceiling tile range is the perfect acoustic solution to apply on any T-frame grid system. This product line features adapted versions of the panel designs you love, all fully compatible with public building regulations and available in 4 different sizes – two for metric sized (M) and two for imperial sized (I) grid structures. Our ceiling tiles provide a simple, fast installation procedure in multiple environments such as shopping centers, offices, clinics and waiting rooms.