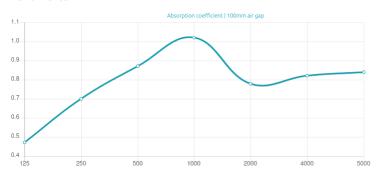

### Performance

### Features

Absorption Range: 350 Hz to 5000 Hz Acoustic Class: B | (aw) = 0,85

This product is available in the following Fire Rates: FG | Furniture Grade FR | Fire Rated

PRODUCT COMPOSITION:

Siena RCT | Natural Wood Veneer | Primer Finished HMDF (FG)