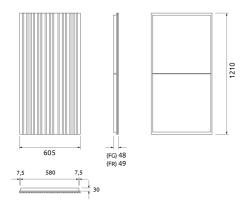

## Dimensions:

FG - PP | 605x1210x38mm | 6.4 Kg FG - LW | 605x1210x38mm | 6.4 Kg FG - NW | 605x1210x38mm | 6.4 Kg FR - LW | 605x1210x39mm | 6.4 Kg FR - NW | 605x1210x39mm | 6.4 Kg

The refurbished Artnovion ceiling tile range is the perfect acoustic solution to apply on any T-frame grid system. This product line features adapted versions of the panel designs you love, all fully compatible with public building regulations and available in 4 different sizes – two for metric sized (M) and two for imperial sized (I) grid structures. Our ceiling tiles provide a simple, fast installation procedure in multiple environments such as shopping centers, offices, clinics and waiting rooms.