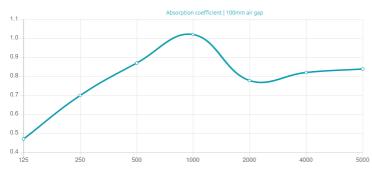

## Performance

### Features

Absorption Range: 350 Hz to 5000 Hz Acoustic Class: B | (aw) = 0,85

This product is available in the following Fire Rates: FG | Furniture Grade FR | Fire Rated

PRODUCT COMPOSITION:

Siena SQR | Natural Wood Veneer | Primer Finished HMDF (FG) - Natural Wood Veneer | Primer Finished HMDF \* - Sound PET acoustic core - Euro Class B