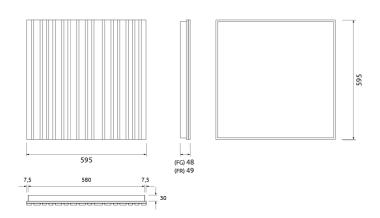

# Dimensions:

FG - PP | 595x595x48mm | 3.0 Kg FG - LW | 595x595x38mm | 3.0 Kg FG - NW | 595x595x48mm | 3.0 Kg FR - LW | 595x595x49mm | 3.0 Kg FR - NW | 595x595x49mm | 3.0 Kg