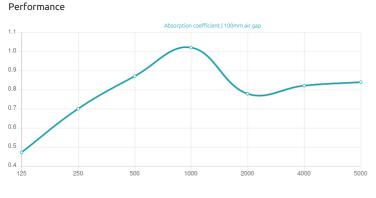

## Features

605

Absorption Range: 350 Hz to 5000 Hz Acoustic Class: B | (aw) = 0,85

This product is available in the following Fire Rates: FG | Furniture Grade FR | Fire Rated

PRODUCT COMPOSITION:

Siena SQR I | Natural Wood Veneer | Primer Finished HMDF (FG) - Natural Wood Veneer | Primer Finished HMDF \* - Sound PET acoustic core - Euro Class B