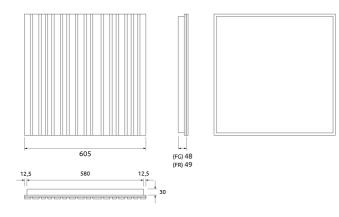

- Slotted area: 27%

Dimensions:

FG - PP | 605x605x48mm | 3.2 Kg FG - LW | 605x605x48mm | 3.2 Kg FG - NW | 605x605x48mm | 3.2 Kg FR - LW | 605x605x49mm | 3.2 Kg FR - NW | 605x605x49mm | 3.2 Kg