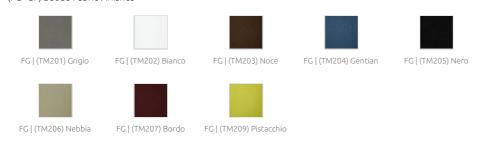

| 257x257x20mm | 0.08 Kg FR - TT | 257x257x20mm | 0.08 Kg



# Myriad 20 AE - Absorber

#### PET Wool

More than a simple acoustic panel, Myriad AE is a design tool that thrives on creativity and imagination. Myriad AE has a lean, elegant shape and comes with a fabric-covered front, and is easily glued to surfaces, and is supplied with an installation template to simplify installing panels with perfect spacing. Built for high-frequency reverberation control, Myriad AE is made of a recycled PET core that rates as a Class 1 material according to the OEKO-TEX@ Standard 100. It is available in 3 different fabric finishes, providing multiple colour options and combinations to take the acoustic design possibilities even further.

#### **Product finishes**

#### (FG - SF) Suede Fabric Finishes



# (FR - GP) Glazed PET Finish





FR | (F16) White Raw PET FR | (F17) Black Raw PET

#### (FR - TT) Felted Fabric Finishes



# Purpose

- Noise Control
- High-frequency absorption
- RT reduction
- Improving speech intelligibility

#### Recommended for

- Office
- -Meeting room
- Conference room
- Open workspace
- Coffee shop
- Restaurant

# Fixing Systems

Wall & Ceiling



+ GlueArt 2.0