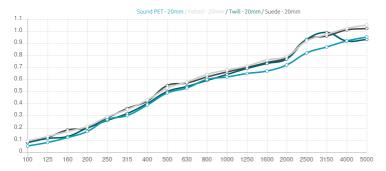

# Myriad 20 AE - Absorber

#### PET Wool



#### Performance



# Technical Information





#### Features

Type: Absorber Absorption Range: 400 Hz to 8000 Hz Acoustic Class: B | ( $\alpha$ w) = 0,85

Recycled PET absorption- Class 1 product according to the OEKO-TEX@ Standard 100.

This product is available in the following Fire Rates: FG | Furniture Grade FR | Fire Rated

PRODUCT COMPOSITION:

Myriad AE | Suede Fabric Finishes (FG)

- Suede Acoustic Fabric

- Sound PET acoustic core - Euro Class B

Myriad AE | Felted Fabric Finishes (FR)

- Felted Acoustic Fabric

- Sound PET acoustic core - Euro Class B

Available Option: The PET used in this product is in the standard white finish. A black PET option is available upon request.

The PET core is a material made entirely from recycled PET plastic, that undergoes an environmentally-friendly transform