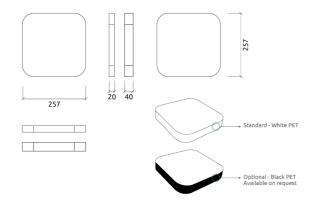

Available Option: The PET used in this product is in the standard white finish. A black PET option is available upon request.

The PET core is a material made entirely from recycled PET plastic, that undergoes an environmentally-friendly transformation process into the non-woven acoustic core we use in this panel. To keep this process as efficient as possible, the thickness of the product may vary slightly (±3mm).

### Dimensions:

FG - SF | 257x257x20mm | 0.08 Kg FR - GP | 257x257x20mm | 0.08 Kg FR - TT | 257x257x20mm | 0.08 Kg