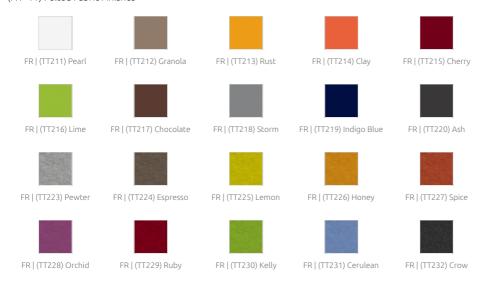

stic panel, Myriad AE is a design tool that thrives on creativity and imagination. Myriad AE has a lean, elegant shape and comes with a fabric-covered front, and is easily glued to surfaces, and is supplied with an installation template to simplify installing panels with perfect spacing. Built for high-frequency reverberation control, Myriad AE is made of a recycled PET core that rates as a Class 1 material according to the OEKO-TEX@ Standard 100. It is available in 3 different fabric finishes, providing multiple colour options and combinations to take the acoustic design possibilities even further.

#### **Product finishes**

#### (FG - SF) Suede Fabric Finishes



# (FR - GP) Glazed PET Finish





FR | (F16) White Raw PET FR | (F17) Black Raw PET

#### (FR - TT) Felted Fabric Finishes



# Purpose

- Noise Control
- High-frequency absorption
- RT reduction
- Improving speech intelligibility

#### Recommended for

- Office
- -Meeting room
- Conference room
- Open workspace
- Coffee shop
- Restaurant

# Fixing Systems

Wall & Ceiling



+ GlueArt 2.0