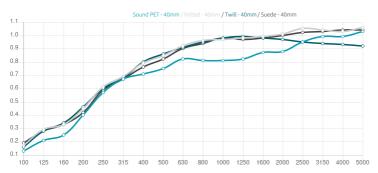

## Performance

#### Features

Type: Absorber Absorption Range: 400 Hz to 8000 Hz Acoustic Class: B | ( $\alpha$ w) = 0,85

Recycled PET absorption - Class 1 product according to the OEKO-TEX@ Standard 100.

This product is available in the following Fire Rates: FG | Furniture Grade FR | Fire Rated