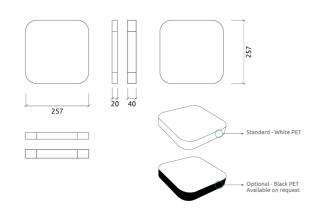

Available Option: The PET used in this product is in the standard white finish. A black PET option is available upon request.

The PET core is a material made entirely from recycled PET plastic, that undergoes an environmentally-friendly transformation process into the non-woven acoustic core we use in this panel. To keep this process as efficient as possible, the thickness of the product may vary slightly (±3mm).

#### Dimensions:

FG - SF | 257x257x40mm | 0.1 Kg FR - GP | 257x257x40mm | 0.1 Kg FR - TT | 257x257x40mm | 0.1 Kg