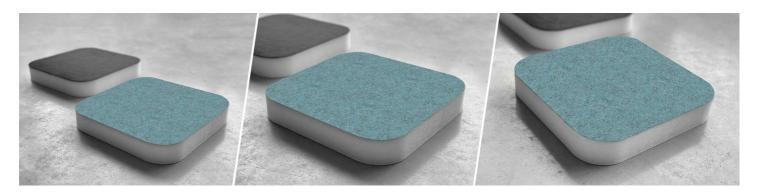

# PET Wool

More than a simple acoustic panel, Myriad AE is a design tool that thrives on creativity and imagination. Myriad AE has a lean, elegant shape and comes with a fabric-covered front, and is easily glued to surfaces, and is supplied with an installation template to simplify installing panels with perfect spacing. Built for high-frequency reverberation control, Myriad AE is made of a recycled PET core that rates as a Class 1 material according to the OEKO-TEX@ Standard 100. It is available in 3 different fabric finishes, providing multiple colour options and combinations to take the acoustic design possibilities even further.