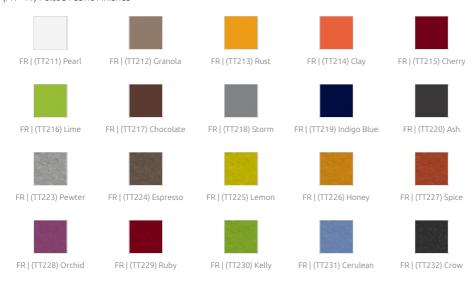

### (FR - TT) Felted Fabric Finishes

PRODUCT COMPOSITION:

Myriad AE | Suede Fabric Finishes (FG)

- Suede Acoustic Fabric

- Sound PET acoustic core - Euro Class B

Myriad AE | Felted Fabric Finishes (FR)

- Felted Acoustic Fabric

- Sound PET acoustic core - Euro Class B