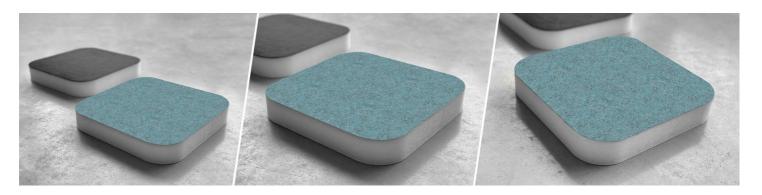

### PET Wool

More than a simple acoustic panel, Myriad AE is a design tool that thrives on creativity and imagination. Myriad AE has a lean, elegant shape and comes with a fabric-covered front, and is easily glued to surfaces, and is supplied with an installation template to simplify installing panels with perfect spacing. Built for high-frequency reverberation control, Myriad AE is made of a recycled PET core that rates as a Class 1 material according to the OEKO-TEX® Standard 100. It is available in 3 different fabric finishes, providing multiple colour options and combinations to take the acoustic design possibilities even further.

### (FG - SF) Suede Fabric Finishes

### (FR - TT) Felted Fabric Finishes