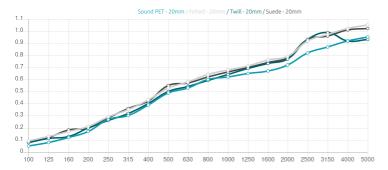

### Performance

## Features

Type: Absorber Absorption Range: 400 Hz to 8000 Hz Acoustic Class: B | ( $\alpha$ w) = 0,85

Recycled PET absorption- Class 1 product according to the OEKO-TEX@ Standard 100.

This product is available in the following Fire Rates: FG | Furniture Grade FR | Fire Rated