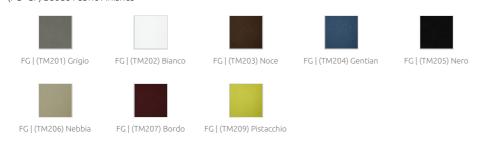

### (FG - SF) Suede Fabric Finishes

PRODUCT COMPOSITION:

Myriad AE | Suede Fabric Finishes (FG)

- Suede Acoustic Fabric

- Sound PET acoustic core - Euro Class B

Myriad AE | Felted Fabric Finishes (FR)

- Felted Acoustic Fabric

- Sound PET acoustic core - Euro Class B