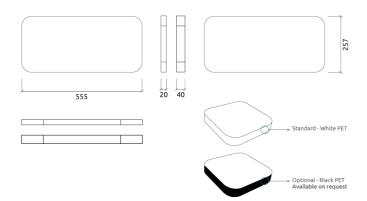

Available Option: The PET used in this product is in the standard white finish. A black PET option is available upon request.

The PET core is a material made entirely from recycled PET plastic, that undergoes an environmentally-friendly transformation process into the non-woven acoustic core we use in this panel. To keep this process as efficient as possible, the thickness of the product may vary slightly (±3mm).

## Dimensions:

FG - SF | 555x257x20mm | 0.22 Kg FR - GP | 555x257x20mm | 0.22 Kg FR - TT | 555x257x20mm | 0.22 Kg

## (FR - GP) Glazed PET Finish

FR | (F16) White Raw PET FR | (F17) Black Raw PET