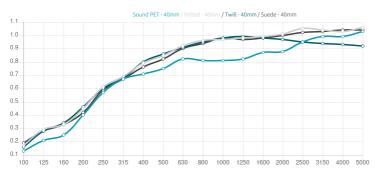

# artnovion

## Myriad Dimi 40 AE - Absorber

## PET Wool



#### Performance



#### Technical Information





#### Features

Type: Absorber Absorption Range: 400 Hz to 8000 Hz Acoustic Class: B | ( $\alpha$ w) = 0,85

Recycled PET absorption - Class 1 product according to the OEKO-TEX@ Standard 100.

This product is available in the following Fire Rates: FG | Furniture Grade FR | Fire Rated

PRODUCT COMPOSITION:

Myriad AE | Suede Fabric Finishes (FG) - Suede Acoustic Fabric - Sound PET acoustic core - Euro Class B

Myriad AE | Felted Fabric Finishes (FR)

- Felted Acoustic Fabric - Sound PET acoustic core - Euro Class B

Available Option: The PET used in this product is in the standard white finish. A black PET option is available upon request.

The PET core is a material made entirely from recycled PET plastic, that undergoes an environmentally-friendly transfor