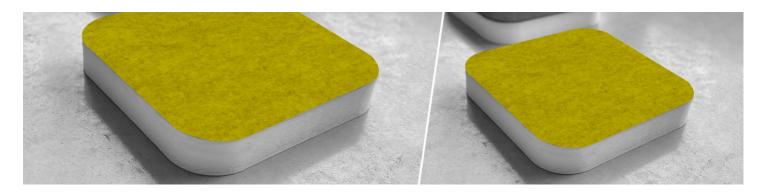

## Myriad Dimi 40 AE - Absorber

## PET Wool

## PET Wool

More than a simple acoustic panel, Myriad AE is a design tool that thrives on creativity and imagination. Myriad AE has a lean, elegant shape and comes with a fabric-covered front, and is easily glued to surfaces, and is supplied with an installation template to simplify installing panels with perfect spacing. Built for high-frequency reverberation control, Myriad AE is made of a recycled PET core that rates as a Class 1 material according to the OEKO-TEX@ Standard 100. It is available in 3 different fabric finishes, providing multiple colour options and combinations to take the acoustic design possibilities even further.