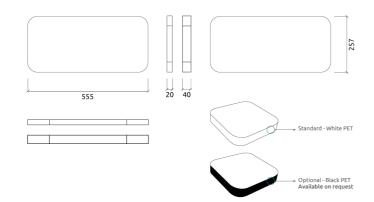

Available Option: The PET used in this product is in the standard white finish. A black PET option is available upon request.

The PET core is a material made entirely from recycled PET plastic, that undergoes an environmentally-friendly transformation process into the non-woven acoustic core we use in this panel. To keep this process as efficient as possible, the thickness of the product may vary slightly (±3mm).

#### Dimensions:

FG - SF | 555x257x40mm | 0.24 Kg FR - GP | 555x257x40mm | 0.24 Kg FR - TT | 555x257x40mm | 0.24 Kg