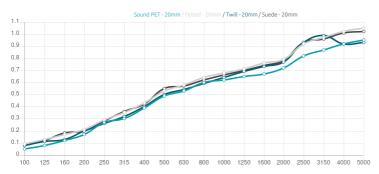

#### Performance

#### Features

Type: Absorber Absorption Range: 400 Hz to 8000 Hz Acoustic Class: B | ( $\alpha$ w) = 0,85

Recycled PET absorption - Class 1 product according to the OEKO-TEX@ Standard 100.

This product is available in the following Fire Rates: FG | Furniture Grade FR | Fire Rated