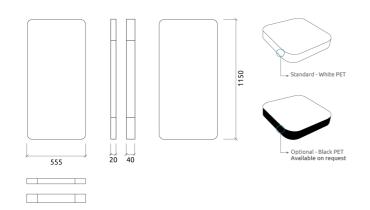

#### Dimensions:

FG - SF | 555x1150x20mm | 0.96 Kg FR - GP | 555x1150x20mm | 0.96 Kg FR - TT | 555x1150x20mm | 0.96 Kg