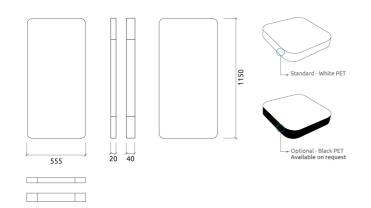

Available Option: The PET used in this product is in the standard white finish. A black PET option is available upon request.

The PET core is a material made entirely from recycled PET plastic, that undergoes an environmentally-friendly transformation process into the non-woven acoustic core we use in this panel. To keep this process as efficient as possible, the thickness of the product may vary slightly (±3mm).

#### Dimensions:

FG - SF | 555x1150x40mm | 0.98 Kg FR - GP | 555x1150x40mm | 0.98 Kg FR - TT | 555x1150x40mm | 0.98 Kg