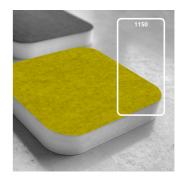

#### Dimensions:

FG - SF | 555x1150x40mm | 0.98 Kg FR - GP | 555x1150x40mm | 0.98 Kg FR - TT | 555x1150x40mm | 0.98 Kg