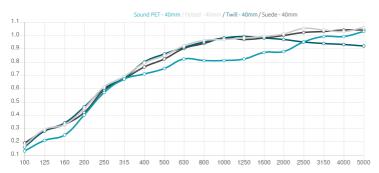

# artnovion

# Myriad RCT 40 AE - Absorber

# PET Wool



#### Performance



### Technical Information





#### Features

Type: Absorber Absorption Range: 400 Hz to 8000 Hz Acoustic Class: B | ( $\alpha$ w) = 0,85

Recycled PET absorption - Class 1 product according to the OEKO-TEX@ Standard 100.

This product is available in the following Fire Rates: FG | Furniture Grade FR | Fire Rated

PRODUCT COMPOSITION:

Myriad AE | Suede Fabric Finishes (FG) - Suede Acoustic Fabric - Sound PET acoustic core - Euro Class B

Myriad AE | Felted Fabric Finishes (FR)

Felted Acoustic Fabric
Sound PET acoustic core - Euro Class B

Available Option: The PET used in this product is in the standard white finish. A black PET option is available upon request.

The PET core is a material made entirely from recycled PET plastic, that undergoes an environmentally-friendly transformatio