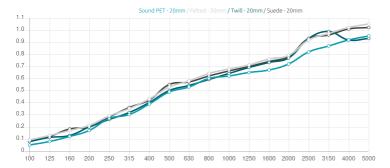

### Performance

### Features

Type: Absorber Absorption Range: 400 Hz to 8000 Hz Acoustic Class: B | ( $\alpha$ w) = 0,85

Recycled PET absorption- Class 1 product according to the OEKO-TEX@ Standard 100.

This product is available in the following Fire Rates: FG | Furniture Grade FR | Fire Rated