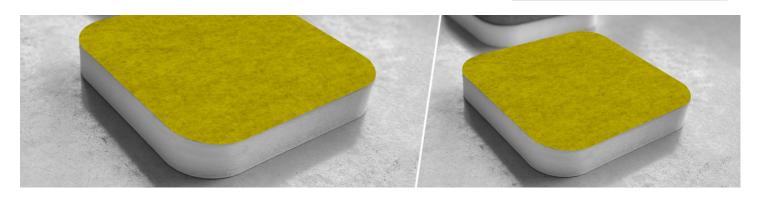

### PET Wool

More than a simple acoustic panel, Myriad AE is a design tool that thrives on creativity and imagination. Myriad AE has a lean, elegant shape and comes with a fabric-covered front, and is easily glued to surfaces, and is supplied with an installation template to simplify installing panels with perfect spacing. Built for high-frequency reverberation control, Myriad AE is made of a recycled PET core that rates as a Class 1 material according to the OEKO-TEX® Standard 100. It is available in 3 different fabric finishes, providing multiple colour options and combinations to take the acoustic design possibilities even further.

### (FG - SF) Suede Fabric Finishes