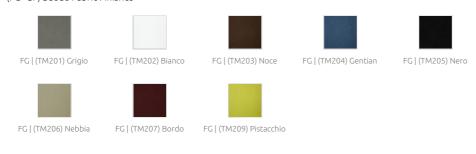

### (FG - SF) Suede Fabric Finishes

PRODUCT COMPOSITION:

Myriad AE | Suede Fabric Finishes (FG)

- Suede Acoustic Fabric

- Sound PET acoustic core - Euro Class B

Myriad AE | Felted Fabric Finishes (FR)

- Felted Acoustic Fabric

- Sound PET acoustic core - Euro Class B