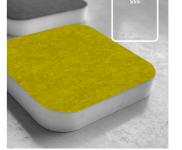

### Dimensions:

FG - SF | 555x555x20mm | 0.46 Kg FR - GP | 555x555x20mm | 0.46 Kg FR - TT | 555x555x20mm | 0.46 Kg