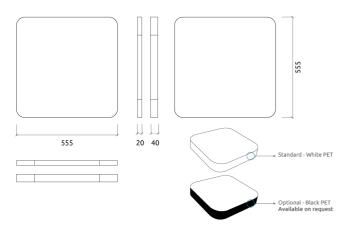

Available Option: The PET used in this product is in the standard white finish. A black PET option is available upon request.

The PET core is a material made entirely from recycled PET plastic, that undergoes an environmentally-friendly transformation process into the non-woven acoustic core we use in this panel. To keep this process as efficient as possible, the thickness of the product may vary slightly (±3mm).

### Dimensions:

FG - SF | 555x555x20mm | 0.46 Kg FR - GP | 555x555x20mm | 0.46 Kg FR - TT | 555x555x20mm | 0.46 Kg