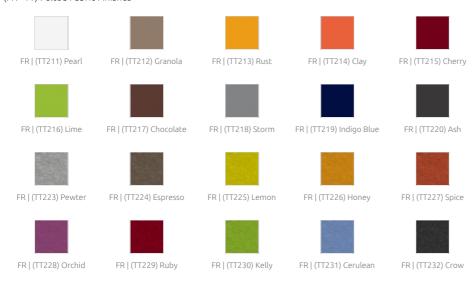

### (FR - TT) Felted Fabric Finishes

PRODUCT COMPOSITION:

Myriad AE | Suede Fabric Finishes (FG)

- Suede Acoustic Fabric

- Sound PET acoustic core - Euro Class B

Myriad AE | Felted Fabric Finishes (FR)

- Felted Acoustic Fabric

- Sound PET acoustic core - Euro Class B