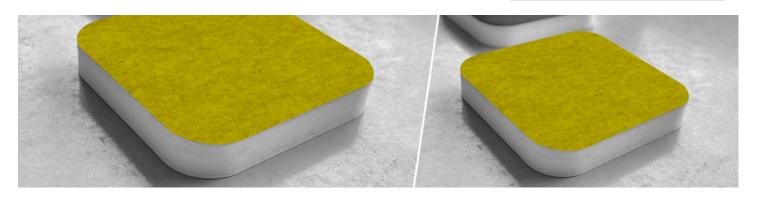

### PET Wool

More than a simple acoustic panel, Myriad AE is a design tool that thrives on creativity and imagination. Myriad AE has a lean, elegant shape and comes with a fabric-covered front, and is easily glued to surfaces, and is supplied with an installation template to simplify installing panels with perfect spacing. Built for high-frequency reverberation control, Myriad AE is made of a recycled PET core that rates as a Class 1 material according to the OEKO-TEX® Standard 100. It is available in 3 different fabric finishes, providing multiple colour options and combinations to take the acoustic design possibilities even further.

### (FG - SF) Suede Fabric Finishes