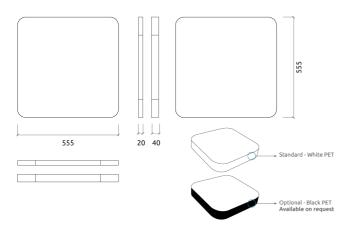

## Technical Information

Available Option: The PET used in this product is in the standard white finish. A black PET option is available upon request.

The PET core is a material made entirely from recycled PET plastic, that undergoes an environmentally-friendly transformation process into the non-woven acoustic core we use in this panel. To keep this process as efficient as possible, the thickness of the product may vary slightly (±3mm).

# Dimensions:

FG - SF | 555x555x40mm | 0.48 Kg FR - GP | 555x555x40mm | 0.48 Kg FR - TT | 555x555x40mm | 0.48 Kg