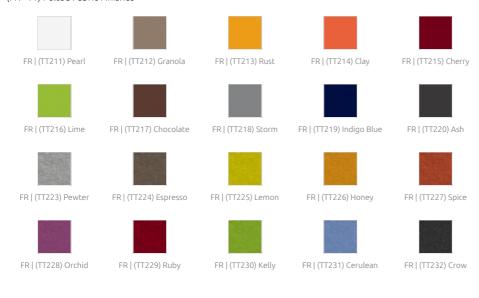

oustic panel, Myriad AE is a design tool that thrives on creativity and imagination. Myriad AE has a lean, elegant shape and comes with a fabric-covered front, and is easily glued to surfaces, and is supplied with an installation template to simplify installing panels with perfect spacing. Built for high-frequency reverberation control, Myriad AE is made of a recycled PET core that rates as a Class 1 material according to the OEKO-TEX® Standard 100. It is available in 3 different fabric finishes, providing multiple colour options and combinations to take the acoustic design possibilities even further.

### **Product finishes**

### (FG - SF) Suede Fabric Finishes



## (FR - GP) Glazed PET Finish





FR | (F16) White Raw PET FR | (F17) Black Raw PET

### (FR - TT) Felted Fabric Finishes



### Purpose

- Noise Control
- High-frequency absorption
- RT reduction
- Improving speech intelligibility

#### Recommended for

- Office
- -Meeting room
- Conference room
- Open workspace
- Coffee shop
- Restaurant

# Fixing Systems

Wall & Ceiling