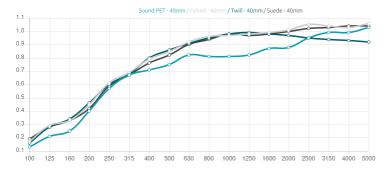

### Performance

## Features

Type: Absorber Absorption Range: 400 Hz to 8000 Hz Acoustic Class: B | ( $\alpha$ w) = 0,85

Recycled PET absorption - Class 1 product according to the OEKO-TEX@ Standard 100.

This product is available in the following Fire Rates: FG | Furniture Grade FR | Fire Rated