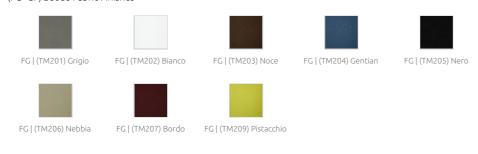

| 555x555x40mm | 0.48 Kg FR - TT | 555x555x40mm | 0.48 Kg



# Myriad SQR 40 AE - Absorber

### PET Wool

More than a simple acoustic panel, Myriad AE is a design tool that thrives on creativity and imagination. Myriad AE has a lean, elegant shape and comes with a fabric-covered front, and is easily glued to surfaces, and is supplied with an installation template to simplify installing panels with perfect spacing. Built for high-frequency reverberation control, Myriad AE is made of a recycled PET core that rates as a Class 1 material according to the OEKO-TEX® Standard 100. It is available in 3 different fabric finishes, providing multiple colour options and combinations to take the acoustic design possibilities even further.

### **Product finishes**

### (FG - SF) Suede Fabric Finishes



## (FR - GP) Glazed PET Finish





FR | (F16) White Raw PET FR | (F17) Black Raw PET

### (FR - TT) Felted Fabric Finishes



### Purpose

- Noise Control
- High-frequency absorption
- RT reduction
- Improving speech intelligibility

#### Recommended for

- Office
- -Meeting room
- Conference room
- Open workspace
- Coffee shop
- Restaurant

# Fixing Systems

Wall & Ceiling