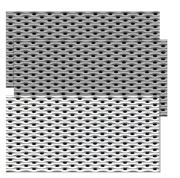

## Wooden Absorber

Kalahari is a high performance acoustic absorber, crafted from wood using the same patented Artnovion technology that brought about the Sahara panel.

Kalahari has an elegant tessellated pattern, designed to meld seamlessly across rooms. Kalahari is especially efficient at refection control, providing valuable scattering along with absorption.

The Kalahari absorber is available in a selection of sizes in lacquered and metallic finishes, available in 2 sizes in 2 orientations.