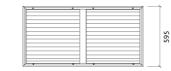

### Dimensions:

FG - LW | 1190x595x63mm | 4.6 Kg

### (FG - LW) Lacquered Wood Finishes

Kalahari Doble H W - Absorber