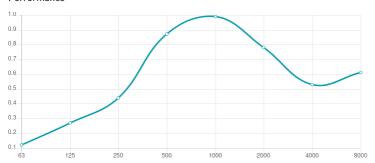

## Performance

### Technical Information

Features

Type: Absorber

Absortion Range: 350 Hz to 4000 Hz

Acoustic Class: C | (aw) = 0,87

Available fire rates: FG | Furniture Grade