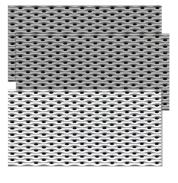

## Wooden Absorber

Kalahari is a high performance acoustic absorber, crafted from wood using the same patented Artnovion technology that brought about the Sahara panel.

Kalahari has an elegant tessellated pattern, designed to meld seamlessly across rooms. Kalahari is especially efficient at refection control, providing valuable scattering along with absorption.

The Kalahari absorber is available in a selection of sizes in lacquered and metallic finishes, available in 2 sizes in 2 orientations.