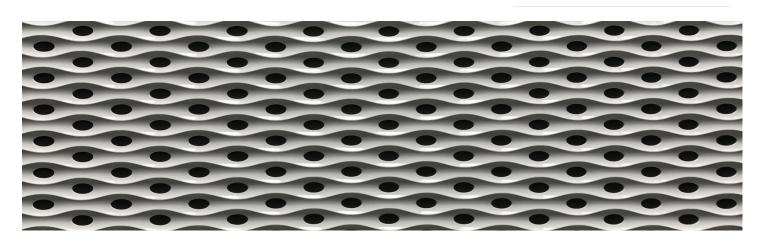

## Wooden Absorber

Kalahari is a high performance acoustic absorber, crafted from wood using the same patented Artnovion technology that brought about the Sahara panel.

Kalahari has an elegant tessellated pattern, designed to meld seamlessly across rooms. Kalahari is especially efficient at refection control, providing valuable scattering along with absorption.

The Kalahari absorber is available in a selection of sizes in lacquered and metallic finishes, available in 2 sizes in 2 orientations.