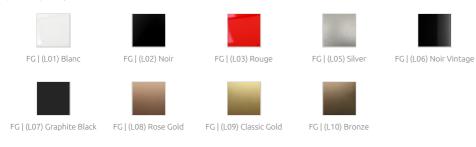

#### **Product finishes**

### (FG - LW) Lacquered Wood Finishes

Kalahari Doble H W - Absorber