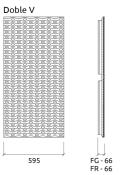

# artnovion

## Kalahari Doble V W - Absorber

Wooden Absorber



Performance



### Technical Information





مممممم



Features

Type: Absorber

Absortion Range: 350 Hz to 4000 Hz

Acoustic Class:  $C \mid (aw) = 0.87$ 

Available fire rates: FG | Furniture Grade

## Materials:

- Lacquered HMDF
- Marine grade plywood structural frame
- Calibrated cell acoustic foam

Six M6 Screw Thread receiver included on each panel.

#### Dimensions:

FG - LW | 595x1190x63mm | 4.62 Kg

# artnovion

### Kalahari Doble V W - Absorber

## Wooden Absorber

Kalahari is a high performance acoustic absorber, crafted from wood using the same patented Artnovion technology that brought about the Sahara panel.

Kalahari has an elegant tessellated pattern, designed to meld seamlessly across rooms. Kalahari is especially efficient at refection control, providing valuable scattering along with absorption.

The Kalahari