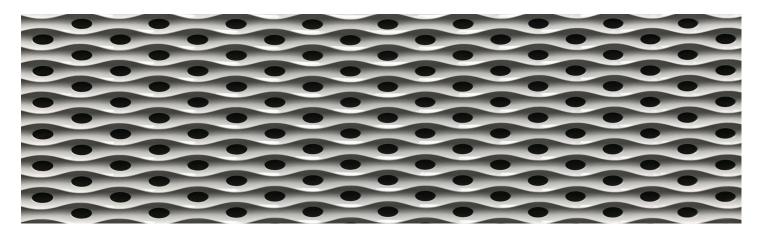

## Wooden Absorber

Kalahari is a high performance acoustic absorber, crafted from wood using the same patented Artnovion technology that brought about the Sahara panel.

Kalahari has an elegant tessellated pattern, designed to meld seamlessly across rooms. Kalahari is especially efficient at refection control, providing valuable scattering along with absorption.

The Kalahari absorber is available In a selection of sizes in lacquered and metallic finishes, available in 2 sizes in 2 orientations.

Kalahari's secret lies in its organic pattern, allowing you to increase the absorbative areas and change the morphology of the diffusing ridges, producing a panel truly tailor-made to your needs.