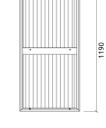

# artnovion

## Kalahari Doble V W - Absorber

Wooden Absorber



Performance



### Technical Information





مممممم



Features

Type: Absorber

Absortion Range: 350 Hz to 4000 Hz

Acoustic Class:  $C \mid (aw) = 0.87$ 

Available fire rates: FG | Furniture Grade

## Materials:

- Lacquered HMDF
- Marine grade plywood structural frame
- Calibrated cell acoustic foam

Six M6 Screw Thread receiver included on each panel.

#### Dimensions:

FG - LW | 595x1190x63mm | 4.62 Kg

# artnovion

### Kalahari Doble V W - Absorber

## Wooden Absorber

Kalahari is a high performance acoustic absorber, crafted from wood using the same patented Artnovion technology that brought about the Sahara panel.

Kalahari has an elegant tessellated pattern, designed to meld seamlessly across rooms. Kalahari is especially efficient at refection control, providing valuable scattering along with absorption.

The Kalahari ab