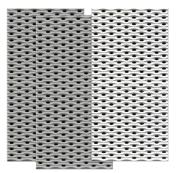

## Wooden Absorber

Kalahari is a high performance acoustic absorber, crafted from wood using the same patented Artnovion technology that brought about the Sahara panel.

Kalahari has an elegant tessellated pattern, designed to meld seamlessly across rooms. Kalahari is especially efficient at refection control, providing valuable scattering along with absorption.

The Kalahari absorber is available In a selection of sizes in lacquered and metallic finishes, available in 2 sizes in 2 orientations.

Kalahari's secret lies in its organic pattern, allowing you to increase the absorbative areas and change the morphology of the diffusing ridges, producing a panel truly tailor-made to your needs.