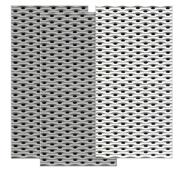

## Wooden Absorber

Kalahari is a high performance acoustic absorber, crafted from wood using the same patented Artnovion technology that brought about the Sahara panel.

Kalahari has an elegant tessellated pattern, designed to meld seamlessly across rooms. Kalahari is especially efficient at refection control, providing valuable scattering along with absorption.

The Kalahari absorber is available In a selection of sizes in lacquered and metallic finishes, available in 2 sizes in 2 orientations.

Kalahari's secret lies in its organic pattern, allowing you to increase the absorbative areas and change the morphology of the diffusing ridges, producing a panel truly tailor-made to your needs.