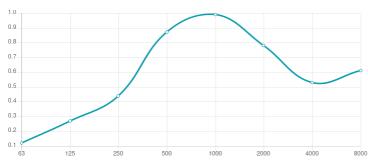

### Technical Information

مممممم

Features

Type: Absorber

Absortion Range: 350 Hz to 4000 Hz

Acoustic Class:  $C \mid (aw) = 0.87$ 

Available fire rates: FG | Furniture Grade