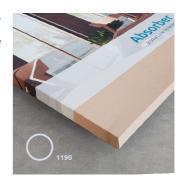

## Venice CIR - Absorber Custom Print

Fabric Absorber

Venice custom print is the go-to solution for quality high resolution acoustic artwork. Any design can be printed on to the panel, be it your favourite movie poster, artwork, a family photo or even your company Logo.

### Dimensions:

FG - PF | 1190x1190x39mm | 4.76 Kg