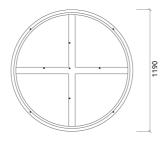

Equipped with nine M6 Screw Thread receiver

### Dimensions:

FG - PF | 1190x1190x39mm | 4.76 Kg