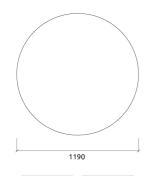

# artnovion

## Venice CIR - Absorber Custom Print

Fabric Absorber



### Performance



لبر 39

## Technical Information







### Features

Absorption Range: 350 Hz to 5000 Hz

Acoustic Class:B | (aw) = 0,85

Available fire rate: FG | Furniture Grade

(FG) Materials:

- Fire retardant acoustic fabric
- Marine grade plywood structural frame
  Calibrated cell acoustic foam

Equipped with nine M6 Screw Thread receiver

### Dimensions:

FG - PF | 1190x1190x39mm | 4.76 Kg

## artnovion

## Venice CIR - Absorber Custom Print

Fabric Absorber

Venice custom print is the go-to solution for quality high resolution acoustic artwork. Any design can be printed on to the panel, be it your favourite movie poster, artwork, a family photo or even your company Logo.

The printing is carried out directly onto the fabric using water based pigments. The fabric undergoes a special heat conditioning process to ensue long-lasting