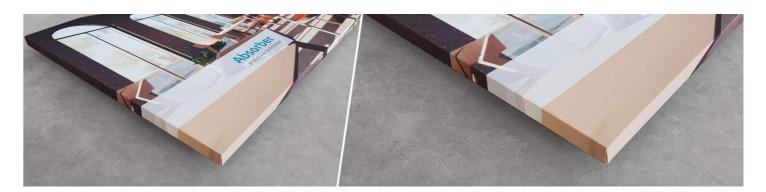

## Venice CIR - Absorber Custom Print

Fabric Absorber

Venice custom print is the go-to solution for quality high resolution acoustic artwork. Any design can be printed on to the panel, be it your favourite movie poster, artwork, a family photo or even your company Logo.

The printing is carried out directly onto the fabric using water based pigments. The fabric undergoes a special heat conditioning process to ensue long-lasting vibrance and UV protection. No additional chemicals are used in the preparation or printing of the fabrics - A truly eco-friendly method. Venice is equipped with a 100% recycled acoustic core and can easily be mounted on any surface.