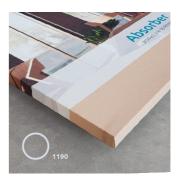

## Venice CIR - Absorber Custom Print

Fabric Absorber

### Dimensions:

FG - PF | 1190x1190x39mm | 4.76 Kg