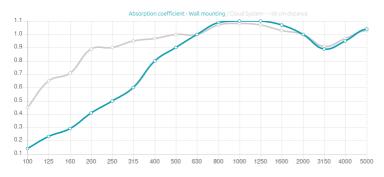

### Performance

لبر 39

### Features

Absorption Range: 350 Hz to 5000 Hz

Acoustic Class:B | (aw) = 0,85

Available fire rate: FG | Furniture Grade

(FG) Materials:

- Fire retardant acoustic fabric
- Marine grade plywood structural frame
  Calibrated cell acoustic foam