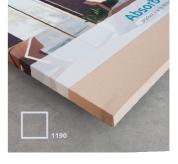

### Dimensions:

FG - PF | 1190x1190x39mm | 4.85 Kg

#### Venice Double SQR - Absorber Custom Print

#### Fabric Absorber

Venice custom print is the go-to solution for quality high resolution acoustic artwork. Any design can be printed on to the panel, be it your favourite movie poster, artwork, a family photo or even your company Logo.