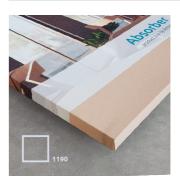

### Dimensions:

FG - PF | 1190x1190x39mm | 4.85 Kg

#### Venice Double SQR - Absorber Custom Print

#### Fabric Absorber

Venice custom print is the go-to solution for quality high resolution acoustic artwork. Any design can be printed on to the panel, be it your favourite movie poster, artwork, a family photo or even your company Logo.