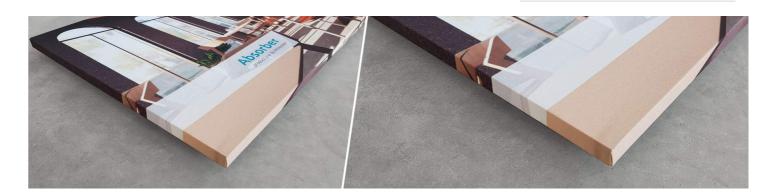

#### Fabric Absorber

Venice custom print is the go-to solution for quality high resolution acoustic artwork. Any design can be printed on to the panel, be it your favourite movie poster, artwork, a family photo or even your company Logo.

The printing is carried out directly onto the fabric using water based pigments. The fabric undergoes a special heat conditioning process to ensue long-lasting vibrance and UV protection. No additional chemicals are used in the preparation or printing of the fabrics - A truly eco-friendly method. Venice is equipped with a 100% recycled acoustic core and can easily be mounted on any surface.