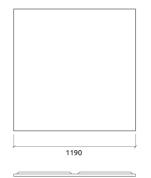

# Venice Double SQR - Absorber Custom Print

#### Fabric Absorber



#### Performance



#### Technical Information







## Features

Absorption Range: 350 Hz to 5000 Hz

Acoustic Class: B | (aw) = 0,85

(FG) Materials:

- Fire retardant acoustic fabric
- Marine grade plywood structural frame
- Calibrated cell acoustic foam

Equipped with twenty-one M6 Screw Thread receiver

### Dimensions:

FG - PF | 1190x1190x39mm | 4.85 Kg



#### Venice Double SQR - Absorber Custom Print

#### Fabric Absorber

Venice custom print is the go-to solution for quality high resolution acoustic artwork. Any design can be printed on to the panel, be it your favourite movie poster, artwork, a family photo or even your company Logo.

The printing is carried out directly onto the fabric using water based pigments. The fabric undergoes a special heat conditioning process to ensue long-lasting vibrance and UV protection. No add