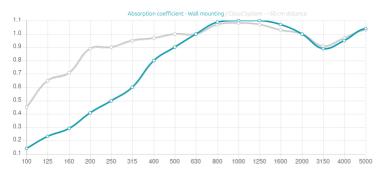

## Features

Absorption Range: 350 Hz to 5000 Hz

Acoustic Class: B | (aw) = 0,85

(FG) Materials:

- Fire retardant acoustic fabric
- Marine grade plywood structural frame
- Calibrated cell acoustic foam

Equipped with twenty-one M6 Screw Thread receiver