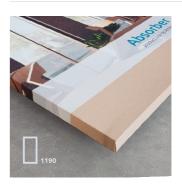

### Dimensions:

FG - PF | 595x1190x39mm | 2.08 Kg

# Venice custom print is the go-to solution for quality high resolution acoustic artwork. Any design can be printed on to the panel, be it your favourite

movie poster, artwork, a family photo or even your company Logo. The printing is carried out directly onto the fabric using water based pigments. The fabric undergoes a special heat conditioning process to ensue  $long-lasting\ vibrance\ and\ UV\ protection.\ No\ additional\ chemicals\ are\ used\ in\ the\ preparation\ or\ printing\ of\ the\ fabrics\ -\ A\ truly\ eco-friendly\ method.$ Venice is equipped with a 100% recycled acoustic core and can easily be mounted on any surface.