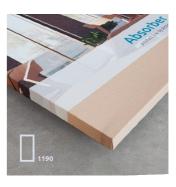

### Dimensions:

FG - PF | 595x1190x39mm | 2.08 Kg

# Venice custom print is the go-to solution for quality high resolution acoustic artwork. Any design can be printed on to the panel, be it your favourite

movie poster, artwork, a family photo or even your company Logo. The printing is carried out directly onto the fabric using water based pigments. The fabric undergoes a special heat conditioning process to ensue  $long-lasting\ vibrance\ and\ UV\ protection.\ No\ additional\ chemicals\ are\ used\ in\ the\ preparation\ or\ printing\ of\ the\ fabrics\ -\ A\ truly\ eco-friendly\ method.$ Venice is equipped with a 100% recycled acoustic core and can easily be mounted on any surface.