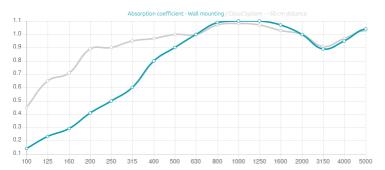

#### Performance

#### Features

Absorption Range: 350 Hz to 5000 Hz

Acoustic Class: B | (aw) = 0,85 Available fire rate: FG | Furniture Grade