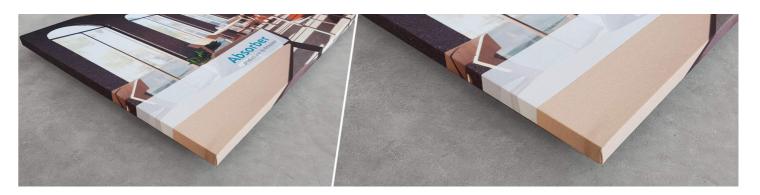

# Venice custom print is the go-to solution for quality high resolution acoustic artwork. Any design can be printed on to the panel, be it your favourite

movie poster, artwork, a family photo or even your company Logo. The printing is carried out directly onto the fabric using water based pigments. The fabric undergoes a special heat conditioning process to ensue  $long-lasting\ vibrance\ and\ UV\ protection.\ No\ additional\ chemicals\ are\ used\ in\ the\ preparation\ or\ printing\ of\ the\ fabrics\ -\ A\ truly\ eco-friendly\ method.$ Venice is equipped with a 100% recycled acoustic core and can easily be mounted on any surface.

#### (FG) Materials:

- Fire retardant acoustic fabric
  Marine grade plywood structural frame
- Calibrated cell acoustic foam

Equipped with fourteen M6 Screw Thread receiver