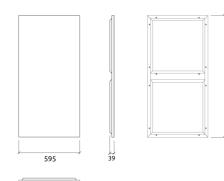

# **Venice RCT - Absorber Custom Print**

# Fabric Absorber



#### Performance



# Technical Information





#### Features

Absorption Range: 350 Hz to 5000 Hz

Acoustic Class: B | (aw) = 0,85 Available fire rate: FG | Furniture Grade

#### (FG) Materials:

- Fire retardant acoustic fabric
  Marine grade plywood structural frame
- Calibrated cell acoustic foam

Equipped with fourteen M6 Screw Thread receiver

### Dimensions:

FG - PF | 595x1190x39mm | 2.08 Kg



# Venice custom print is the go-to solution for quality high resolution acoustic artwork. Any design can be printed on to the panel, be it your favourite

movie poster, artwork, a family photo or even your company Logo. The printing is carried out directly onto the fabric using water based pigments. The fabric undergoes a special heat conditioning process to ensue  $long-lasting\ vibrance\ and\ UV\ protection.\ No\ additional\ chemica