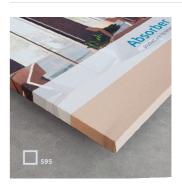

#### Dimensions:

FG - PF | 595x595x39mm | 1.06 Kg

### (FG - PF) Printable Fabric Finishes

FG | Custom Print (BOX) FG | Custom Print (UN)

**Venice SQR - Absorber Custom Print** 