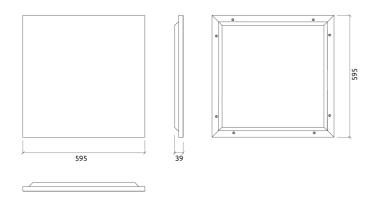

# **Venice SQR - Absorber Custom Print**

# Fabric Absorber



### Performance



# Technical Information





#### Features

Absorption Range: 350 Hz to 5000 Hz

Acoustic Class: B | (aw) = 0,85

Available fire rate: FG | Furniture Grade

(FG) Materials:

- Fire retardant acoustic fabric
- Marine grade plywood structural frame
  Sound PET absorption layer

Equipped with eight M6 Screw Thread receiver

#### Dimensions:

FG - PF | 595x595x39mm | 1.06 Kg



### Fabric Absorber

Venice custom print is the go-to solution for quality high resolution acoustic artwork. Any design can be printed on to the panel, be it your favourite movie poster, artwork, a family photo or even your company Logo.

The printing is carried out directly onto the fabric using water based pigments. The fabric undergoes a special heat conditioning process to ensue  $long-lasting\ vibrance\ and\ UV\ protection.\ No\ additional