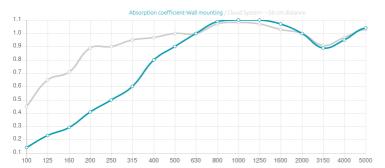

### Performance

#### Features

Absorption Range: 350 Hz to 5000 Hz

Acoustic Class: B | (aw) = 0,85

Available fire rate: FG | Furniture Grade

(FG) Materials:

- Fire retardant acoustic fabric
- Marine grade plywood structural frame
  Sound PET absorption layer