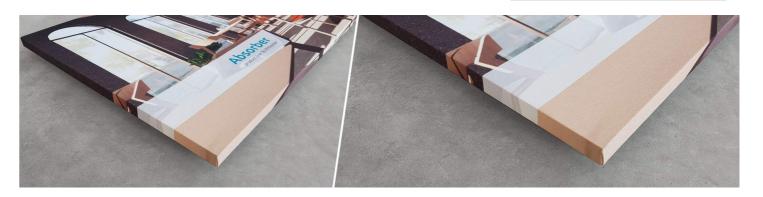

### Fabric Absorber

Venice custom print is the go-to solution for quality high resolution acoustic artwork. Any design can be printed on to the panel, be it your favourite movie poster, artwork, a family photo or even your company Logo.

The printing is carried out directly onto the fabric using water based pigments. The fabric undergoes a special heat conditioning process to ensue  $long-lasting\ vibrance\ and\ UV\ protection.\ No\ additional\ chemicals\ are\ used\ in\ the\ preparation\ or\ printing\ of\ the\ fabrics\ -\ A\ truly\ eco-friendly\ method.$ Venice is equipped with a 100% recycled acoustic core and can easily be mounted on any surface.