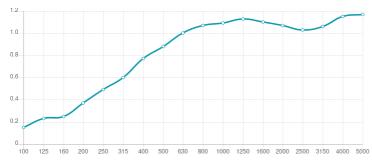

#### Performance

## Features

Type: Absorber

Absortion Range: 350 Hz to 5000 Hz

Acoustic Class: B | (aw) = 0,80

Available fire rates: FG | Furniture Grade

Materials:

- Acoustic fabric
- Marine grade plywood structural frame
- Calibrated cell acoustic foam