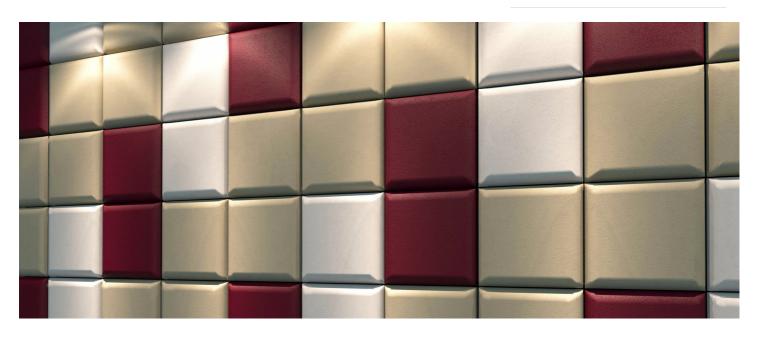

## Loa Dimi - Absorber

Fabric Absorber

### Fabric Absorber

Loa Dimi is an acoustic panel, part of the Loa range. Loa is a fabric covered acoustic panel, sized at 595 x 297mm.

Loa Dimi can be combined with different panels of the range allowing you to perfectly adapt the acoustic treatment to the characteristics of the room.

Made of high quality fabric Loa range comes with its own fixing solution, allowing it to be directly on the wall, and the option to be used with Artnovion's fixing systems to be compatible with Artnovion's full range of products.