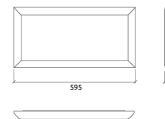

#### Dimensions:

FG - SF | 595x297x40mm | 1.2 Kg FG - WF | 595x297x40mm | 1.4 Kg