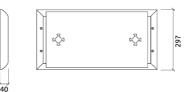

Four M6 Screw Thread receiver included on each panel.

### Integrated Fixing System:

Designed to keep your walls intact, providing a sturdy alternative to glueing panels to your walls. Perfect for temporary instalations, or for rented studios and rooms. (Fixing already incorporated on the panel)

#### Dimensions:

FG - SF | 595x297x40mm | 1.2 Kg FG - WF | 595x297x40mm | 1.4 Kg