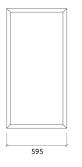

#### Technical Information

*⊬*∕ 40

#### Dimensions:

FG - SF | 1190x595x40mm | 2.74 Kg FG - WF | 1190x595x40mm | 2.74 Kg