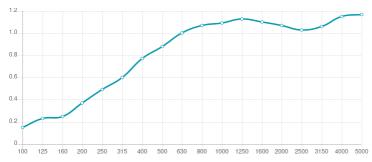

#### Performance

## Features Type: Absorber

Absortion Range: 350 Hz to 5000 Hz

Acoustic Class: B | (aw) = 0,80

Available fire rates: FG | Furniture Grade

Materials:

- Acoustic fabric
- Marine grade plywood structural frame
- Calibrated cell acoustic foam