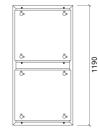

#### Technical Information

*⊬*∕ 40

#### Dimensions:

FG - SF | 1190x595x40mm | 2.74 Kg FG - WF | 1190x595x40mm | 2.74 Kg