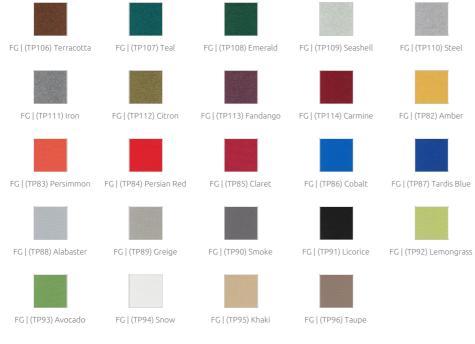

porary instalations, or for rented studios and rooms.

(Fixing already incorporated on the panel)

## Dimensions:

FG - SF | 595x595x40mm | 2.12 Kg FG - WF | 595x595x40mm | 2.17 Kg



## Loa SQR - Absorber

#### Fabric Absorber

Loa Square is an acoustic panel, part of the Loa range. Loa is a fabric covered acoustic panel, sized at 595 x 595mm.

Loa Square can be combined with different panels of the range allowing you to perfectly adapt the acoustic treatment to the characteristics of the room.

Made of high quality fabric Loa range comes with its own fixing solution, allowing it to be directly on the wall, and the option to be used with Artnovion's fixing systems to be compatible with Artnovion's full range of products.

#### **Product finishes**

#### (FG - SF) Suede Fabric Finishes





#### Purpose

- First reflection Control
- RT reduction
- Flutter echo control
- Reducing excessive reveberation
- Improving speech intellegibility

### Recommended for

- Hi-Fi Listening Room
- Media Room
- Home Cinema
- Living Room

# Fixing Systems

Wall & Ceiling







Ceiling





M6 Screw Thread receiver - Add-on