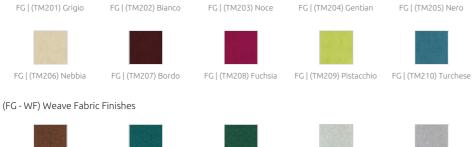

emporary instalations, or for rented studios and rooms.

(Fixing already incorporated on the panel)

## Dimensions:

FG - SF | 595x595x40mm | 2.12 Kg FG - WF | 595x595x40mm | 2.17 Kg



## Loa SQR - Absorber

#### Fabric Absorber

Loa Square is an acoustic panel, part of the Loa range. Loa is a fabric covered acoustic panel, sized at 595 x 595mm.

Loa Square can be combined with different panels of the range allowing you to perfectly adapt the acoustic treatment to the characteristics of the room.

Made of high quality fabric Loa range comes with its own fixing solution, allowing it to be directly on the wall, and the option to be used with Artnovion's fixing systems to be compatible with Artnovion's full range of products.

#### **Product finishes**

#### (FG - SF) Suede Fabric Finishes





#### Purpose

- First reflection Control
- RT reduction
- Flutter echo control
- Reducing excessive reveberation
- Improving speech intellegibility

### Recommended for

- Hi-Fi Listening Room
- Media Room
- Home Cinema
- Living Room

# Fixing Systems

Wall & Ceiling







Ceiling





M6 Screw Thread receiver - Add-on