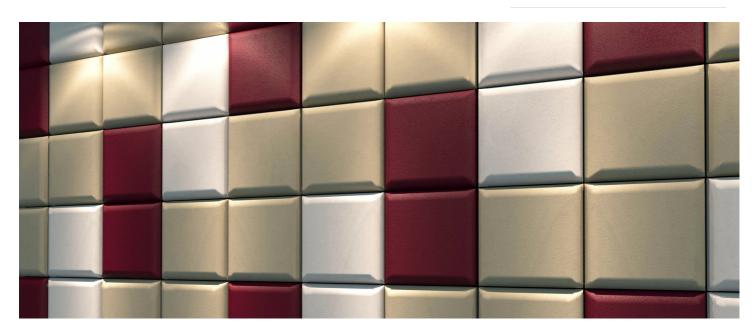

#### Fabric Absorber

Loa Square is an acoustic panel, part of the Loa range. Loa is a fabric covered acoustic panel, sized at 595 x 595mm.

Loa Square can be combined with different panels of the range allowing you to perfectly adapt the acoustic treatment to the characteristics of the room.

Made of high quality fabric Loa range comes with its own fixing solution, allowing it to be directly on the wall, and the option to be used with Artnovion's fixing systems to be compatible with Artnovion's full range of products.