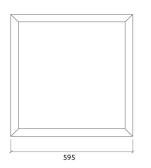

## Dimensions:

FG - SF | 595x595x40mm | 2.12 Kg FG - WF | 595x595x40mm | 2.17 Kg