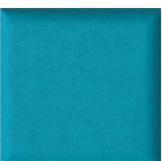

#### Fabric Absorber

Loa Square is an acoustic panel, part of the Loa range. Loa is a fabric covered acoustic panel, sized at 595 x 595mm.

Loa Square can be combined with different panels of the range allowing you to perfectly adapt the acoustic treatment to the characteristics of the room.

#### (FG - SF) Suede Fabric Finishes