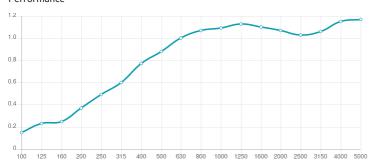

## Performance

# Features

Type: Absorber

Absortion Range: 350 Hz to 5000 Hz  $\,$ 

Acoustic Class: B | (aw) = 0,80

Available Fire Rates: FG | Furniture Grade