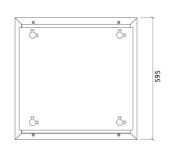

### Materials:

- Acoustic fabric
- Marine grade plywood structural frame
- Calibrated cell acoustic foam

Four M6 Screw Thread receiver included on each panel.

# Integrated Fixing System:

Designed to keep your walls intact, providing a sturdy alternative to glueing panels to your walls. Perfect for temporary instalations, or for rented studios and rooms.

(Fixing already incorporated on the panel)

# Fixing Systems

Wall & Ceiling

Ceiling

M6 Screw Thread receiver - Add-on