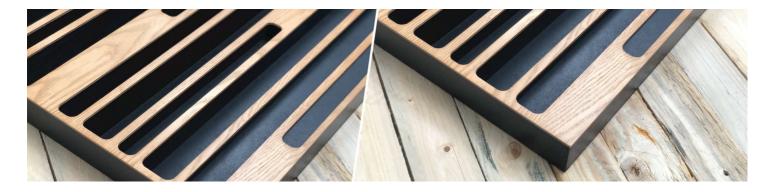

#### Diffusion is a prime component of any balanced acoustic treatment.

Aries Diffuser was designed using various diffusion techniques – inspired from traditional numeric sequence diffusers, it is composed of asymmetrical multi-depth wells, in which specific wells use a folded-depth technique to boost the mid-low diffusion range of the panel.

Whilst the panel itself is only 60mm thick, the extended wells on the diffuser are designed to be effective at 160 Hz and 400 Hz, with a linear diffusion pattern from 700Hz upwards – providing Aries diffuser an unheard-of diffusion capacity for its size.

The asymmetric wells are arranged in an optimised sequence to prevent lobing when used in larger arrays – in this, in combination with the extended low-range diffusion, make Aries go lower and outperform any other diffuser in its class – a truly unique approach to diffusion techniques, and a clear advance in performance over the traditional QRD design.