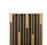

# Wooden QRD Diffuser

#### Diffusion is a prime component of any balanced acoustic treatment.

Aries Diffuser was designed using various diffusion techniques – inspired from traditional numeric sequence diffusers, it is composed of asymmetrical multi-depth wells, in which specific wells use a folded-depth technique to boost the mid-low diffusion range of the panel.

Whilst the panel itself is only 60mm thick, the extended wells on the diffuser are designed to be effective at 160 Hz and 400 Hz, with a linear diffusion pattern from 700Hz upwards – providing Aries diffuser an unheard-of diffusion capacity for its size.