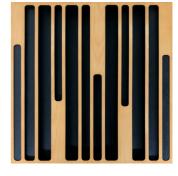

# Wooden QRD Diffuser

#### Diffusion is a prime component of any balanced acoustic treatment.

Aries Diffuser was designed using various diffusion techniques – inspired from traditional numeric sequence diffusers, it is composed of asymmetrical multi-depth wells, in which specific wells use a folded-depth technique to boost the mid-low diffusion range of the panel.

Whilst the panel itself is only 60mm thick, the extended wells on the diffuser are designed to be effective at 160 Hz and 400 Hz, with a linear diffusion pattern from 700Hz upwards – providing Aries diffuser an unheard-of diffusion capacity for its size.

The asymmetric wells are arranged in an optimised sequence to prevent lobing when used in larger arrays – in this, in combination with the extended low-range diffusion, make Aries go lower and outperform any other diffuser in its class – a truly unique approach to diffusion techniques, and a clear advance in performance over the traditional QRD design.