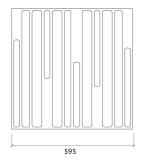

### Dimensions:

FG - LW | 595x595x60mm | 4.06 Kg FG - NW | 595x595x60mm | 4.06 Kg