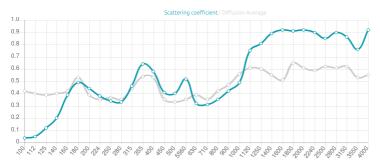

#### Performance

#### Diffusion is a prime component of any balanced acoustic treatment.

Aries Diffuser was designed using various diffusion techniques – inspired from traditional numeric sequence diffusers, it is composed of asymmetrical multi-depth wells, in which specific wells use a folded-depth technique to boost the mid-low diffusion range of the panel.

Whilst the panel itself is only 60mm thick, the extended wells on the diffuser are designed to be effective at 160 Hz and 400 Hz, with a linear diffusion pattern from 700Hz upwards – providing Aries diffuser an unheard-of diffusion capacity for its size.

The asymmetric wells are arranged in an optimised sequence to prevent lobing when used in larger arrays – in this, in combination with the extended low-range diffusion, make Aries go lower and outperform any other diffuser in its class – a truly unique approach to diffusion techniques, and a clear advance in performance over the traditional QRD design.