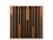

# Wooden QRD Diffuser

#### Diffusion is a prime component of any balanced acoustic treatment.

Aries Diffuser was designed using various diffusion techniques – inspired from traditional numeric sequence diffusers, it is composed of asymmetrical multi-depth wells, in which specific wells use a folded-depth technique to boost the mid-low diffusion range of the panel.

The asymmetric wells are arranged in an optimised sequence to prevent lobing when used in larger arrays – in this, in combination with the extended low-range diffusion, make Aries go lower and outperform any other diffuser in its class – a truly unique approach to diffusion techniques, and a clear advance in performance over the traditional QRD design.