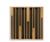

# Wooden QRD Diffuser

#### Diffusion is a prime component of any balanced acoustic treatment.

Aries Diffuser was designed using various diffusion techniques – inspired from traditional numeric sequence diffusers, it is composed of asymmetrical multi-depth wells, in which specific wells use a folded-depth technique to boost the mid-low diffusion range of the panel.