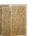

ver included on each panel.

## Dimensions:

FG - LW | 595x1190x55mm | 3.9 Kg FG - NW | 595x1190x55mm | 3.68 Kg



#### Azteka Doble W - Absorber

## Wooden Absorber

#### Azteka acoustic panels were designed to reduce standing waves and preventing them from filtering, drastically improving speech clarity. Azteka's performance begins at 315 Hz and offers effective and even absorption up to 3150 Hz. Azteka is an impressive combination of unique Artnovion $acoustic design \ with \ high \ performance \ acoustical \ cores. \ Az tekapanels \ can be \ effortlessly \ installed \ on \ walls \ or \ ceilings.$

#### Product finishes

### (FG - LW) Lacquered Wood Finishes



FG | (L01) Blanc



FG | (L02) Noir

FG | (L08) Rose Gold



FG | (L03) Rouge



FG | (L05) Silver



FG | (L06) Noir Vintage



FG | (L09) Classic Gold



FG | (L10) Bronze



FG | (L11) Raw White



#### Purpose

- Sweet spot sound field distribution
- RT reduction

### Recommended for

- Control Room
- Recording Room
- Home Studio
- Broadcast Studio - Vocal Booth
- Drum Room

## Fixing Systems

### Walls & Ceiling









+ Instant Fix Kit

Ceiling



Add-ons







+ M6 Screw Thread receiver - Add-on



- Fabric side cover kit



FG | (L12) Raw Black

# (FG - NW) Natural Wood Finishes







FG | (W02) Marron



FG | (W03) Wenge