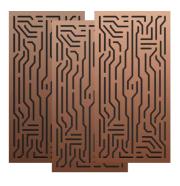

#### Azteka Doble W - Absorber

### Wooden Absorber

#### Azteka acoustic panels were designed to reduce standing waves and preventing them from filtering, drastically improving speech clarity. Azteka's performance begins at 315 Hz and offers effective and even absorption up to 3150 Hz. Azteka is an impressive combination of unique Artnovion $acoustic design \ with \ high \ performance \ acoustical \ cores. \ Az tekapanels \ can be \ effortlessly \ installed \ on \ walls \ or \ ceilings.$