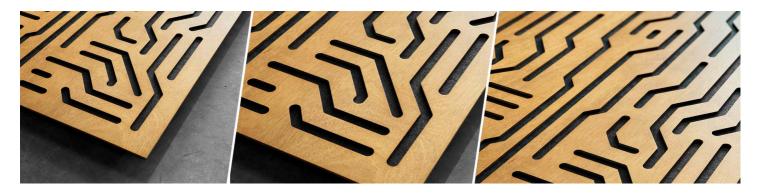

#### Azteka Doble W - Absorber

### Wooden Absorber

#### Azteka acoustic panels were designed to reduce standing waves and preventing them from filtering, drastically improving speech clarity. Azteka's performance begins at 315 Hz and offers effective and even absorption up to 3150 Hz. Azteka is an impressive combination of unique Artnovion $acoustic design \ with \ high \ performance \ acoustical \ cores. \ Az tekapanels \ can be \ effortlessly \ installed \ on \ walls \ or \ ceilings.$