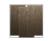

#### Azteka Doble W - Absorber

## Wooden Absorber

#### Azteka acoustic panels were designed to reduce standing waves and preventing them from filtering, drastically improving speech clarity. Azteka's performance begins at 315 Hz and offers effective and even absorption up to 3150 Hz. Azteka is an impressive combination of unique Artnovion $acoustic design \ with \ high \ performance \ acoustical \ cores. \ Az tekapanels \ can be \ effortlessly \ installed \ on \ walls \ or \ ceilings.$