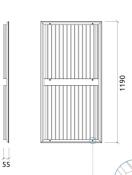

## Dimensions:

FG - LW | 595x1190x55mm | 3.9 Kg FG - NW | 595x1190x55mm | 3.68 Kg