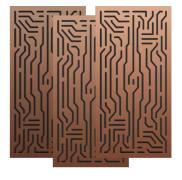

#### Azteka Doble W - Absorber

### Wooden Absorber

#### Azteka acoustic panels were designed to reduce standing waves and preventing them from filtering, drastically improving speech clarity. Azteka's performance begins at 315 Hz and offers effective and even absorption up to 3150 Hz. Azteka is an impressive combination of unique Artnovion $acoustic design \ with \ high \ performance \ acoustical \ cores. \ Az tekapanels \ can be \ effortlessly \ installed \ on \ walls \ or \ ceilings.$