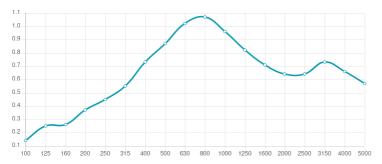

#### Performance

#### Azteka acoustic panels were designed to reduce standing waves and preventing them from filtering, drastically improving speech clarity. Azteka's performance begins at 315 Hz and offers effective and even absorption up to 3150 Hz. Azteka is an impressive combination of unique Artnovion $acoustic design \ with \ high \ performance \ acoustical \ cores. \ Az tekapanels \ can be \ effortlessly \ installed \ on \ walls \ or \ ceilings.$