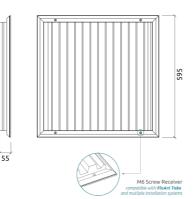

Four M6 Screw Thread receiver included on each panel.

# Dimensions:

FG - LW | 595x595x55mm | 1.98 Kg FG - NW | 595x595x55mm | 1.78 Kg