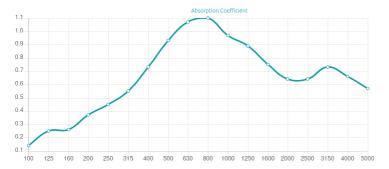

## Features

Type:

Acoustic Absorber

Absorption range: 315 Hz to 3150 Hz

Acoustic Class: C |  $(\alpha w) = 0.75$ 

Available fire rate: FG | Furniture Grade

Materials:

- Natural wood | Lacquered HMDF
- Marine grade plywood structural frame
- Calibrated cell acoustic foam

## Wooden Absorber

Azteka acoustic panels were designed to reduce standing waves and preventing them from filtering, drastically improving speech clarity. Azteka's performance begins at 315 Hz and offers effective and even absorption up to 3150 Hz. Azteka is an impressive combination of unique Artnovion acoustic design with high-performance acoustical cores. Azteka panels can be effortlessly installed on walls or ceilings.