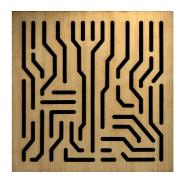

## Azteka W - Absorber

## Wooden Absorber

Azteka acoustic panels were designed to reduce standing waves and preventing them from filtering, drastically improving speech clarity. Azteka's performance begins at 315 Hz and offers effective and even absorption up to 3150 Hz. Azteka is an impressive combination of unique Artnovion acoustic design with high-performance acoustical cores. Azteka panels can be effortlessly installed on walls or ceilings.

## Features

Type:

Acoustic Absorber

Absorption range: 315 Hz to 3150 Hz

Acoustic Class: C |  $(\alpha w) = 0.75$ 

Available fire rate: FG | Furniture Grade

Materials:

- Natural wood | Lacquered HMDF
- Marine grade plywood structural frame
- Calibrated cell acoustic foam