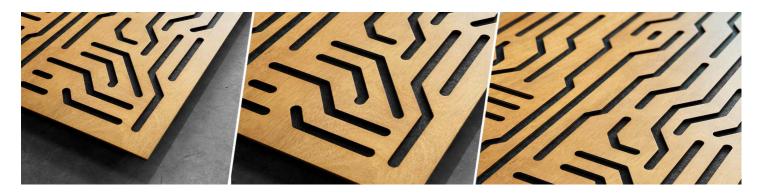

## Wooden Absorber

Azteka acoustic panels were designed to reduce standing waves and preventing them from filtering, drastically improving speech clarity. Azteka's performance begins at 315 Hz and offers effective and even absorption up to 3150 Hz. Azteka is an impressive combination of unique Artnovion acoustic design with high-performance acoustical cores. Azteka panels can be effortlessly installed on walls or ceilings.