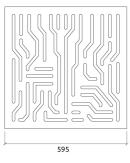

# Dimensions:

FG - LW | 595x595x55mm | 1.98 Kg FG - NW | 595x595x55mm | 1.78 Kg