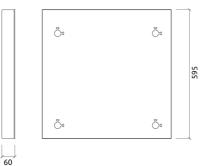

#### Dimensions:

FG - LW | 595x595x60mm | 4.56 Kg FG - NW | 595x595x60mm | 4.58 Kg