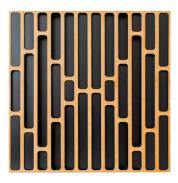

## Logan W - Diffuser

Wooden QRD Diffuser

Performance

#### Logan W - Diffuser

#### Wooden QRD Diffuser

Logan Diffuser provides diffusion over any bandwidth, given the precise width and depth of the integrated surface treatment. The scattering begins at 400 Hz and goes up to 4000 Hz. Usable for all noise control, but above all for musical applications.

Logan is a high quality and high-performance solution for broadcasting, recording or post-production studios, and music practice rooms. With a furniture grade quality and available in several woods and finishes.