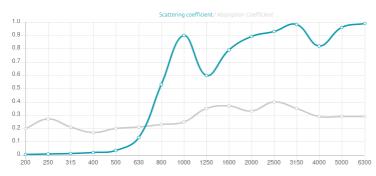

#### Wooden QRD Diffuser

Logan Diffuser provides diffusion over any bandwidth, given the precise width and depth of the integrated surface treatment. The scattering begins at 400 Hz and goes up to 4000 Hz. Usable for all noise control, but above all for musical applications.