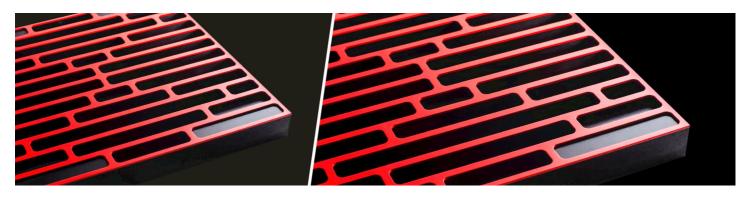

## Logan W - Diffuser

Wooden QRD Diffuser

Performance

#### Wooden QRD Diffuser

Logan Diffuser provides diffusion over any bandwidth, given the precise width and depth of the integrated surface treatment. The scattering begins at 400 Hz and goes up to 4000 Hz. Usable for all noise control, but above all for musical applications.

Logan is a high quality and high-performance solution for broadcasting, recording or post-production studios, and music practice rooms. With a furniture grade quality and available in several woods and finishes.