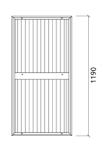

### Dimensions:

FG - LW | 595x1190x58mm | 8.06 Kg FG - NW | 595x1190x58mm | 7.9 Kg

The Wall Bass Trap - 595 x 1190 - equivalent to 2 standard panels, is equipped with a double membrane surrounding a central acoustic core. This design allows for a larger membrane - lowering the resonant frequency, whilst increasing the volume of the inner air cavities - All to bring you the maximum performance in as least space as possible.