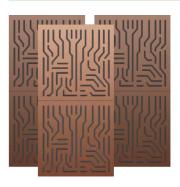

### Azteka W - Bass Trap - Wall

### Membrane Bass Trap

With a peak absorption from 80 Hz to 120 Hz, the Wall Bass Trap offers an enriched acoustic experience, helping to directly reduce standing waves. The various front designs available for the Wall Bass Trap allow you to create various artistic patterns when mounted on the side, back walls of your home cinema or living room. The wall Bass trap combine perfectly with our standard absorber range.

The Wall Bass Trap - 595 x 1190 - equivalent to 2 standard panels, is equipped with a double membrane surrounding a central acoustic core. This design allows for a larger membrane - lowering the resonant frequency, whilst increasing the volume of the inner air cavities - All to bring you the maximum performance in as least space as possible.