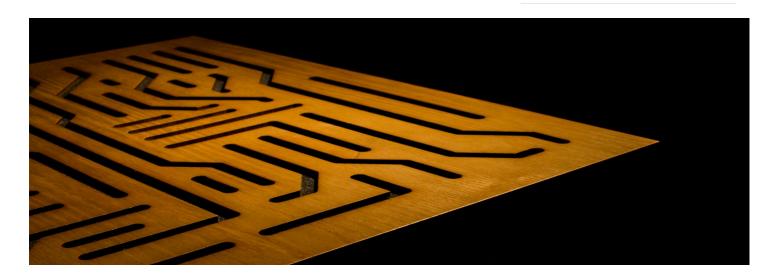

### Azteka W - Bass Trap - Wall

### Membrane Bass Trap

With a peak absorption from 80 Hz to 120 Hz, the Wall Bass Trap offers an enriched acoustic experience, helping to directly reduce standing waves. The various front designs available for the Wall Bass Trap allow you to create various artistic patterns when mounted on the side, back walls of your home cinema or living room. The wall Bass trap combine perfectly with our standard absorber range.

The Wall Bass Trap - 595 x 1190 - equivalent to 2 standard panels, is equipped with a double membrane surrounding a central acoustic core. This design allows for a larger membrane - lowering the resonant frequency, whilst increasing the volume of the inner air cavities - All to bring you the maximum performance in as least space as possible.