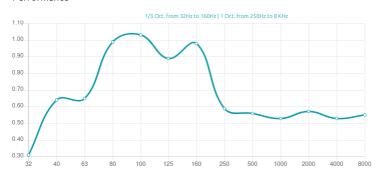

### Performance

## Features

Type:

Pistonic Diaphragmatic Absorber

Absorption range: 80 Hz to 120 Hz

Peak Absorption Frequency: 90 Hz

Material:

- Natural Wood veener | Lacquered HMDF
- Marine grade plywood structural frame
- Calibrated cell acoustic foam

### Membrane Bass Trap

With a peak absorption from 80 Hz to 120 Hz, the Wall Bass Trap offers an enriched acoustic experience, helping to directly reduce standing waves. The various front designs available for the Wall Bass Trap allow you to create various artistic patterns when mounted on the side, back walls of your home cinema or living room. The wall Bass trap combine perfectly with our standard absorber range.