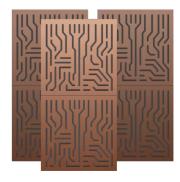

### Membrane Bass Trap

With a peak absorption from 80 Hz to 120 Hz, the Wall Bass Trap offers an enriched acoustic experience, helping to directly reduce standing waves. The various front designs available for the Wall Bass Trap allow you to create various artistic patterns when mounted on the side, back walls of your home cinema or living room. The wall Bass trap combine perfectly with our standard absorber range.

### (FG - LW) Lacquered Wood Finishes

FG | (L07) Graphite Black

FG | (L02) Noir

FG | (L08) Rose Gold

FG | (L03) Rouge

FG | (L09) Classic Gold

FG | (L05) Silver

FG | (L10) Bronze

### (FG - NW) Natural Wood Finishes

FG | (W01) Cerise

FG | (W02) Marron

FG | (W03) Wenge