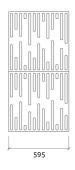

### Performance



## Technical Information









### Features

Type:

Pistonic Diaphragmatic Absorber

Absorption range: 80 Hz to 120 Hz

Peak Absorption Frequency: 90 Hz

### Material:

- Natural Wood veener | Lacquered HMDF
- Marine grade plywood structural frame
- Calibrated cell acoustic foam

This panels can only be installed on vertical wall corners. Not for ceiling use.

# Dimensions:

FG | 595x1190x56mm | 12.5 Kg



### Orion W - Bass Trap - Wall

## Pistonic Diaphragmatic Absorber

With a peak absorption from 80 Hz to 120 Hz, the Wall Bass Trap offers an enriched acoustic experience, directly attenuating standing waves. The various front designs available for the Wall Bass Trap allow you to create artistic patterns when mounted on the walls of your home studio or recording room, completely indistinguishable from the Artn