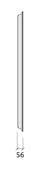

### Performance



## Technical Information









### Features

Type:

Pistonic Diaphragmatic Absorber

Absorption range: 80 Hz to 120 Hz

Peak Absorption Frequency: 90 Hz

### Material:

- Natural Wood veener | Lacquered HMDF
- Marine grade plywood structural frame
- Calibrated cell acoustic foam

This panels can only be installed on vertical wall corners. Not for ceiling use.

# Dimensions:

FG | 595x1190x56mm | 12.5 Kg



### Orion W - Bass Trap - Wall

## Pistonic Diaphragmatic Absorber

With a peak absorption from 80 Hz to 120 Hz, the Wall Bass Trap offers an enriched acoustic experience, directly attenuating standing waves. The various front designs available for the Wall Bass Trap allow you to create artistic patterns when mounted on the walls of your home studio or recording room, completely indistinguishable from the Artnov