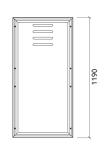

### Performance



## Technical Information









### Features

Type:

Pistonic Diaphragmatic Absorber

Absorption range: 80 Hz to 120 Hz

Peak Absorption Frequency: 90 Hz

### Material:

- Natural Wood veener | Lacquered HMDF
- Marine grade plywood structural frame
- Calibrated cell acoustic foam

This panels can only be installed on vertical wall corners. Not for ceiling use.

# Dimensions:

FG | 595x1190x56mm | 12.5 Kg



### Orion W - Bass Trap - Wall

## Pistonic Diaphragmatic Absorber

With a peak absorption from 80 Hz to 120 Hz, the Wall Bass Trap offers an enriched acoustic experience, directly attenuating standing waves. The various front designs available for the Wall Bass Trap allow you to create artistic patterns when mounted on the walls of your home studio or recording room, completely indistinguishable from the Artnovio