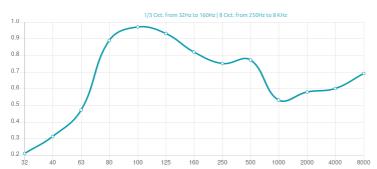

### Performance

### Features

Type:

Pistonic Diaphragmatic Absorber

Absorption range: 80 Hz to 120 Hz

Peak Absorption Frequency: 90 Hz

## Pistonic Diaphragmatic Absorber

With a peak absorption from 80 Hz to 120 Hz, the Wall Bass Trap offers an enriched acoustic experience, directly attenuating standing waves. The various front designs available for the Wall Bass Trap allow you to create artistic patterns when mounted on the walls of your home studio or recording room, completely indistinguishable from the Artnovion absorber range.